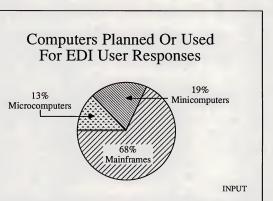

# More Micros Will Be Used For EDI Than Suggested

- Functional Departments will Interface PCs to Mainframes
- PC Implementation Easiest, Less Expensive
- Small Companies Do Not Have Larger Processors

**INPUT** 