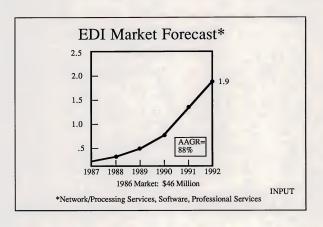

# Transactions

|      | Electronic | Paper     |
|------|------------|-----------|
| 1986 | 1,200      | 1 million |
| 1987 | 4,800      |           |
| 1988 | 20,000     | 50,000    |

INPUT