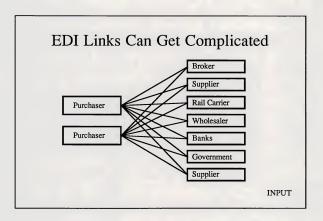

### EDI Transmits Electronic Business Documents

- · Machine Readable
- · POs, Invoices, etc.
- · Also Health Care Claims, Others
- Not ATM, POS, or E-Mail

| NOTES:    |  |
|-----------|--|
| USM1-VW-3 |  |