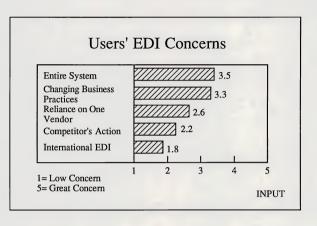

# **SURVEY FINDINGS**

INPUT

NOTES:

USMI-VW-11

| NOTES:     |  |  |   |
|------------|--|--|---|
|            |  |  |   |
|            |  |  |   |
|            |  |  |   |
|            |  |  |   |
|            |  |  | - |
|            |  |  |   |
|            |  |  |   |
| USM1-VW-14 |  |  |   |