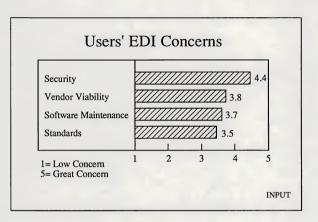

# **SURVEY FINDINGS**

INPUT

NOTES:

USMI-VW-11

| NOTES:     |  |  |   |
|------------|--|--|---|
|            |  |  |   |
|            |  |  |   |
|            |  |  |   |
|            |  |  |   |
|            |  |  | - |
|            |  |  |   |
|            |  |  |   |
| USM1-VW-14 |  |  |   |