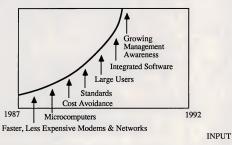

# More Micros Will Be Used For EDI Than Suggested

- Functional Departments will Interface PCs to Mainframes
- PC Implementation Easiest, Less Expensive
- Small Companies Do Not Have Larger Processors

**INPUT** 