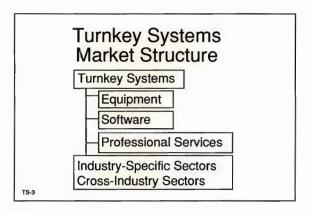

# Turnkey Systems/ VARs

| Notes |  |
|-------|--|
|       |  |
|       |  |
|       |  |





| Notes |  |  |  |
|-------|--|--|--|
|       |  |  |  |
|       |  |  |  |
|       |  |  |  |
|       |  |  |  |
|       |  |  |  |
|       |  |  |  |





| Notes |  |  |  |
|-------|--|--|--|
|       |  |  |  |
|       |  |  |  |
|       |  |  |  |
|       |  |  |  |
|       |  |  |  |
|       |  |  |  |
|       |  |  |  |
|       |  |  |  |
|       |  |  |  |
|       |  |  |  |



#### Similarities Between System Integrators and Turnkey Systems

- · Prime contractors role
- · Multiple vendors involved
- Equipment delivery
- Software customization
- Installation, training, and support

| Notes |      |      |
|-------|------|------|
|       |      |      |
|       |      |      |
|       |      |      |
|       |      |      |
|       |      |      |
|       |      |      |
|       |