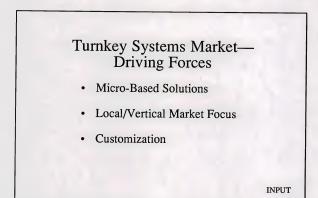

## Turnkey Systems Market— Inhibiting Forces

- Shift to Software Vendor Role
- Hardware Vendors Writing Software
- Declining Hardware Margins/Prices
- · Hardware Vendors Selling Direct
- Applications Are too General