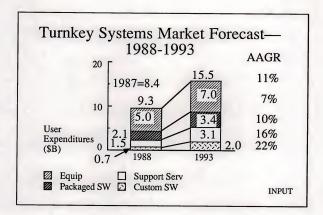

| N      | Market Size | & Growtl | ı     |
|--------|-------------|----------|-------|
|        |             |          |       |
|        |             |          |       |
|        |             |          | INPUT |
|        |             |          |       |
|        |             |          |       |
| NOTES: |             |          |       |
| NOTES: |             | -        |       |
| NOTES: |             |          |       |
| NOTES: |             |          |       |
| NOTES: |             |          |       |

| NOTES:     |  |
|------------|--|
|            |  |
|            |  |
|            |  |
|            |  |
|            |  |
|            |  |
| JJ88-RG2-8 |  |

|                       | Platform Types:<br>Turnkey Systems Equipment |             |  |
|-----------------------|----------------------------------------------|-------------|--|
|                       | Total Equipment Shipped<br>(Percent)         |             |  |
|                       | 1987                                         | 1993 (Est.) |  |
| Mainframe             | 12                                           | 5           |  |
| Minicomputer          | 63                                           | 35          |  |
| Micro/<br>Workstation | 25                                           | 60          |  |
|                       |                                              | INPUT       |  |