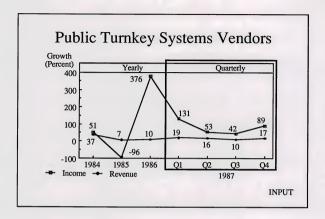

INPUT

| NOTES:      |   |
|-------------|---|
|             |   |
|             |   |
|             | - |
|             |   |
|             |   |
|             |   |
|             |   |
| JJ88-RG2-19 |   |