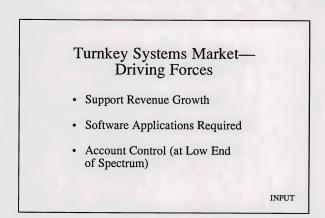

## Turnkey Systems Market— Inhibiting Forces

- Shift to Software Vendor Role
- Hardware Vendors Writing Software
- Declining Hardware Margins/Prices
- · Hardware Vendors Selling Direct
- Applications Are too General