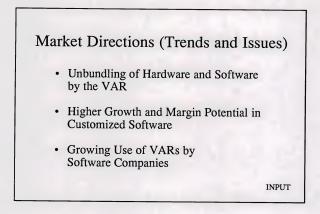

- Large and Small Systems Vendors Seek Out VARs as Distribution Channel
- · Increasing Channel Conflict
- Rise of the Agent/Broker
- Cross-Matching for Additional Software Products

INPUT

| NOTES:       |  |
|--------------|--|
|              |  |
|              |  |
|              |  |
|              |  |
|              |  |
|              |  |
| JJ88-RG2-12c |  |