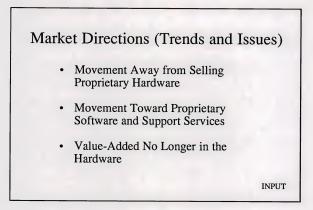

| Market Directions<br>& Trends |       |
|-------------------------------|-------|
|                               | INPUT |

| NOTES:      |  |
|-------------|--|
|             |  |
|             |  |
|             |  |
|             |  |
|             |  |
|             |  |
|             |  |
|             |  |
|             |  |
| JJ88-RG2-11 |  |

## Turnkey Systems Market— Inhibiting Forces

- Shift to Software Vendor Role
- Hardware Vendors Writing Software
- Declining Hardware Margins/Prices
- · Hardware Vendors Selling Direct
- Applications Are too General