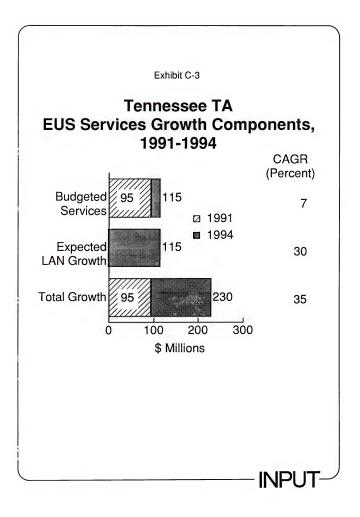

# 1991 EUS Services: Variances in Growth Rate by Industry

| Industry Group                                      | Points Above or<br>Below Average<br>Growth Rate |  |
|-----------------------------------------------------|-------------------------------------------------|--|
| Banking                                             | +5                                              |  |
| Insurance                                           | -3                                              |  |
| Discrete Manufacturing                              | 0                                               |  |
| Process Manufacturing                               | +5                                              |  |
| Wholesale/Retail Distribution                       | -3                                              |  |
| State/Local<br>(Including Education)                | -5                                              |  |
| Telecommunications,<br>Utilities and Transportation | +3                                              |  |
| Federal                                             | -5                                              |  |

# Points Above or Below Average Growth Rate Industry Group +5 Banking -3 Insurance **Discrete Manufacturing** 0 **Process Manufacturing** +5 Wholesale/Retail Distribution -3 -5 State/Local (including Education) Telecommunications, Utilities and Transportation +3 -5 Federal