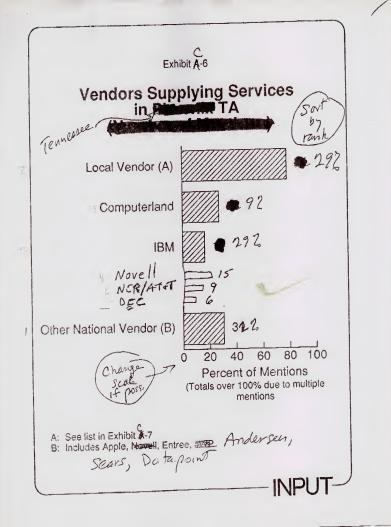

# Local Service Vendors: Tennessee

"Small Firms" A and V Dial Hand Gateway 2000 Lanette Redex Systems Management Thomas-Conrad

# LOCAL SERVICE VENDORS: TENNESSEE

"Small firms"

A and V

**Dial Hand** 

Gateway 2000

Lanette

Redex

Systems Management

Thomas-Conrad

INPUT

-

Atrium at Glenpointe, 400 Frank W. Burr Elvd., Teaneck, NJ 07666 (201) 801-0059 Fax (201) 801-0441

FAX TRANSMITTAL FORM Jore 18 Confidential: Y/N Date: Urgent: D/N Name: Andrea Te: YNEIG Tel./Location: Page: 1 of Co.: ...... File: Chron Fax No: Contact Taz From: Other: Subject; Ethis T Modifica Bans Yes, it's me again, These to exhibit, were done in March for YNJ13 q YNJ14 (Same exhibit, different Numbers). Now we have another st of #s for another region. In the ideal world I noused like these back by noon (your time) Findag. However, Monday is ok. Let me know what you can do.