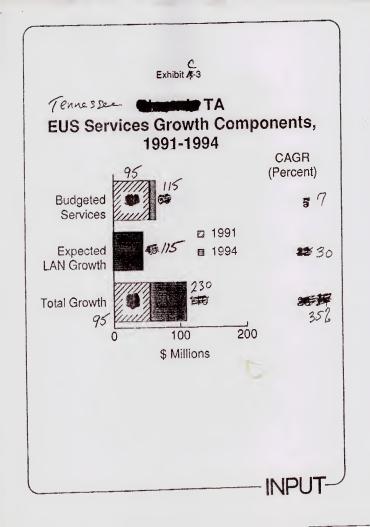

# 1991 EUS Services: Variances in Growth Rate by Industry

| Industry Group                                      | Points Above or<br>Below Average<br>Growth Rate |  |
|-----------------------------------------------------|-------------------------------------------------|--|
| Banking                                             | +5                                              |  |
| Insurance                                           | -3                                              |  |
| Discrete Manufacturing                              | 0                                               |  |
| Process Manufacturing                               | +5                                              |  |
| Wholesale/Retail Distribution                       | -3                                              |  |
| State/Local<br>(Including Education)                | -5                                              |  |
| Telecommunications,<br>Utilities and Transportation | +3                                              |  |
| Federal                                             | -5                                              |  |

# Points Above or Below Average Growth Rate Industry Group +5 Banking -3 Insurance **Discrete Manufacturing** 0 **Process Manufacturing** +5 Wholesale/Retail Distribution -3 -5 State/Local (including Education) Telecommunications, Utilities and Transportation +3 -5 Federal