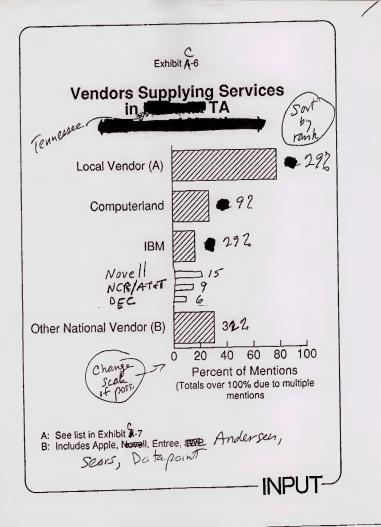

# Local Service Vendors: Tennessee

"Small Firms" A and V Dial Hand Gateway 2000 Lanette Redex Systems Management Thomas-Conrad

# LOCAL SERVICE VENDORS: TENNESSEE

"Small firms"

A and V

**Dial Hand** 

Gateway 2000

Lanette

Redex

Systems Management

Thomas-Conrad

INPUT

-

Atrium at Glenpointe, 400 Frank W. Burr Elvd., Teaneck, NJ 07666 (201) 801-0059 Fax (201) 801-0441

FAX TRANSMITTAL FORM Jore 18 Confidential: Y/N Date: Urgent: D/N Name: Andrea Te: YNEIG Tel./Location: Page: 1 of Co.: ...... File: Chron Fax No: Contact Taz From: Other: Subject; Ethis T Modifica Bans Yes, it's me again, These to exhibit, were done in March for YNJ13 q YNJ14 (Same exhibit, different Numbers). Now we have another st of #s for another region. In the ideal world I noused like these back by noon (your time) Findag. However, Monday is ok. Let me know what you can do.