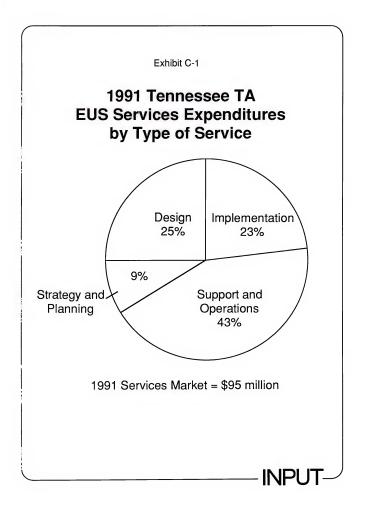

# 1991 EUS Services Market Opportunity: Tennessee TA\*

|                          | EUS Market  |         |
|--------------------------|-------------|---------|
| Industry                 | \$ Millions | Percent |
| Banking                  | 4           | 4       |
| Insurance                | 2           | 2       |
| Discrete Manufacturing   | 28          | 29      |
| Process Manufacturing    | 21          | 22      |
| Distribution             | 18          | 19      |
| State/Local              | 12          | 13      |
| Telecommunications, etc. | 8           | 8       |
| Federal                  | 3           | 3       |
| Total                    | 95          | 100     |

Note: Individual dollars and precents rounded, therefore, may not equal total

INPUT-