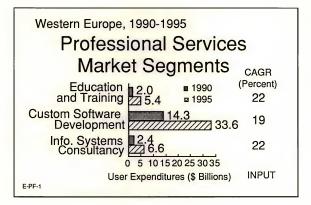

5/6/92

| Professional Services Market<br>Western Europe |      |             |      |  |  |  |
|------------------------------------------------|------|-------------|------|--|--|--|
|                                                |      | \$ Billions |      |  |  |  |
| Subsector 1991 CAGR (%) 1996                   |      |             |      |  |  |  |
| Consulting                                     | 3.3  | 17          | 7.1  |  |  |  |
| Educ. and Training 2.6 14 5.1                  |      |             |      |  |  |  |
| Software Develop.                              | 18.8 | 16          | 39.7 |  |  |  |
| E-PF-11                                        |      |             |      |  |  |  |