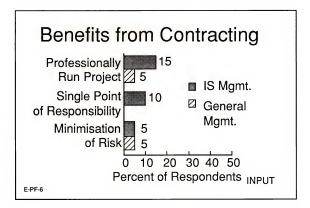

Guarantee<br>E-PF-3a                          |     | INPUT |  |  |  |  |

| Notes |  |
|-------|--|
|       |  |
|       |  |
|       |  |
|       |  |
|       |  |
|       |  |
|       |  |
|       |  |
|       |  |



| Vendor Selection Criteria   |     |     |  |  |  |
|-----------------------------|-----|-----|--|--|--|
| General<br> S Mgmt.   Mgmt. |     |     |  |  |  |
| Industry Knowledge          | 8.0 | 8.0 |  |  |  |
| System Support              | 7.4 | 7.8 |  |  |  |
| Price                       | 6.9 | 6.6 |  |  |  |
| Project<br>Responsibility   | 6.2 | 6.9 |  |  |  |
| E-PF-36                     |     |     |  |  |  |

| Notes |  |
|-------|--|
|       |  |
|       |  |
|       |  |
|       |  |
|       |  |
|       |  |
|       |  |
|       |  |









•

























## Application Maintenance Sources (Percent)

|                         | In-<br>House | Equip.<br>Vendor | SW<br>Vendor | Prof. Serv.<br>Vendor |
|-------------------------|--------------|------------------|--------------|-----------------------|
| Germany                 | 45           | 30               | 20           | -                     |
| France                  | 35           | 45               | 5            | 15                    |
| U.K.                    | 40           | 20               | 10           | 25                    |
| Italy                   | 50           | 10               | 35           | 5                     |
| E-PF-8 Sample Error ±5% |              |                  |              | INPUT                 |

| Notes |  |  |
|-------|--|--|
|