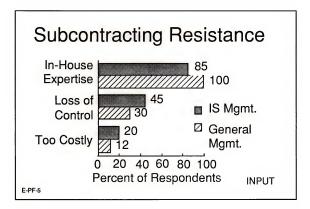

|
| Guarantee<br>E-PF-3a                          |     | INPUT |  |  |  |  |

| Notes |  |
|-------|--|
|       |  |
|       |  |
|       |  |
|       |  |
|       |  |
|       |  |
|       |  |
|       |  |
|       |  |



| Vendor Selection Criteria   |     |     |  |  |  |
|-----------------------------|-----|-----|--|--|--|
| General<br> S Mgmt.   Mgmt. |     |     |  |  |  |
| Industry Knowledge          | 8.0 | 8.0 |  |  |  |
| System Support              | 7.4 | 7.8 |  |  |  |
| Price                       | 6.9 | 6.6 |  |  |  |
| Project<br>Responsibility   | 6.2 | 6.9 |  |  |  |
| E-PF-36                     |     |     |  |  |  |

| Notes |  |
|-------|--|
|       |  |
|       |  |
|       |  |
|       |  |
|       |  |
|       |  |
|       |  |
|       |  |









•

























## Application Maintenance Sources (Percent)

|                         | In-<br>House | Equip.<br>Vendor | SW<br>Vendor | Prof. Serv.<br>Vendor |
|-------------------------|--------------|------------------|--------------|-----------------------|
| Germany                 | 45           | 30               | 20           | -                     |
| France                  | 35           | 45               | 5            | 15                    |
| U.K.                    | 40           | 20               | 10           | 25                    |
| Italy                   | 50           | 10               | 35           | 5                     |
| E-PF-8 Sample Error ±5% |              |                  |              | INPUT                 |

| Notes |  |  |
|-------|--|