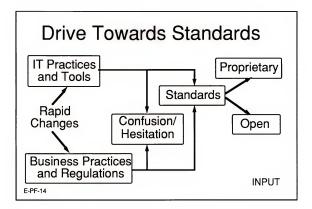

| Notes |  |  |  |
|-------|--|--|--|
|       |  |  |  |
|       |  |  |  |
|       |  |  |  |
|       |  |  |  |
|       |  |  |  |
|       |  |  |  |
|       |  |  |  |
|       |  |  |  |

5/6/92

| Migrating to Standards                           |       |  |  |  |
|--------------------------------------------------|-------|--|--|--|
| Skills Shortages Create<br>Service Opportunities |       |  |  |  |
| E-PF-12                                          | INPUT |  |  |  |