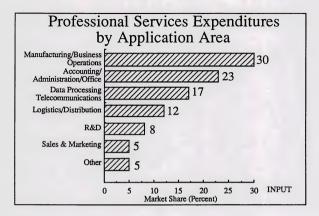

|            |   |  |
|            |   |  |
|            |   |  |
|            |   |  |
| MPRE89-172 |   |  |



## Major Vendors' Shares of Total U.S. Professional Services Market—1988

| Company<br>Name          | 1988 US<br>Revenue<br>(\$ M)* |   |
|--------------------------|-------------------------------|---|
| Boeing Computer Services | 240                           | 1 |
| Peat Marwick             | 190                           | 1 |
| T cat Ivial wick         | 190                           |   |
| * INPUT Estimates        |                               |   |

NOTES: MPRE89-173

INPUT







INPUT





| NOTES:     |  |   |
|------------|--|---|
|            |  |   |
|            |  |   |
|            |  |   |
|            |  |   |
|            |  | - |
| MPRE89-319 |  |   |











| NOTES:     |  |
|------------|--|
|            |  |
|            |  |
|            |  |
|            |  |
|            |  |
| MPRE89-305 |  |











| NOTES:        |  |  |
|---------------|--|--|
|               |  |  |
|               |  |  |
|               |  |  |
|               |  |  |
|               |  |  |
| MPRE89-174a,b |  |  |



## Significant Mergers/Acquisitions in Professional Services (1988)

- EDS/M&SD
- Emhart (Planning Research)/ Advanced Technology
- NYNEX/AGS
- Ford Aerospace/BDM Intl
- Logica (U.K.)/Data Architects

INPUT

| _ |
|---|
|   |
|   |
|   |
|   |
|   |
|   |



## Significant Mergers/Acquisitions in Professional Services (1988)

- AEG (FRG)/DYNCORP
- Oracle/Falcon
- CSC/Index Group
- Cincinnati Bell/Vanguard
- · Adia/Computer Dynamics
- Knol