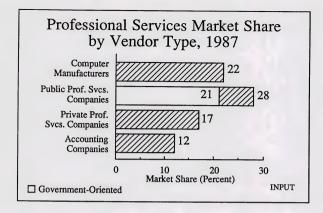

0     | 2      |
|                          |         |        |

\* INPUT Estimates

INPUT

| NOTES:     | _ |  |
|------------|---|--|
|            |   |  |
|            |   |  |
|            |   |  |
|            |   |  |
|            |   |  |
|            |   |  |
| MPRE89-172 |   |  |



## Major Vendors' Shares of Total U.S. Professional Services Market—1988

| Company<br>Name          | 1988 US<br>Revenue<br>(\$ M)* |   |
|--------------------------|-------------------------------|---|
| Boeing Computer Services | 240                           | 1 |
| Peat Marwick             | 190                           | 1 |
| T cat Ivial wick         | 190                           |   |
| * INPUT Estimates        |                               |   |

NOTES: MPRE89-173

INPUT







INPUT





| NOTES:     |  |   |
|------------|--|---|
|            |  |   |
|            |  |   |
|            |  |   |
|            |  |   |
|            |  | - |
| MPRE89-319 |  |   |











| NOTES:     |  |
|------------|--|
|            |  |
|            |  |
|            |  |
|            |  |
|            |  |
| MPRE89-305 |  |











| NOTES:        |  |  |
|---------------|--|--|
|               |  |  |
|               |  |  |
|               |  |  |
|               |  |  |
|               |  |  |
| MPRE89-174a,b |  |  |



## Significant Mergers/Acquisitions in Professional Services (1988)

- EDS/M&SD
- Emhart (Planning Research)/ Advanced Technology
- NYNEX/AGS
- Ford Aerospace/BDM Intl
- Logica (U.K.)/Data Architects

INPUT

| _ |
|---|
|   |
|   |
|   |
|   |
|   |
|   |



##