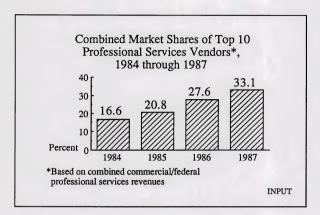

| 290     | 2      |
|                          |         |        |

\* INPUT Estimates

INPUT

| NOTES:     | _ |  |
|------------|---|--|
|            |   |  |
|            |   |  |
|            |   |  |
|            |   |  |
|            |   |  |
|            |   |  |
| MPRE89-172 |   |  |



## Major Vendors' Shares of Total U.S. Professional Services Market—1988

| Company<br>Name          | 1988 US<br>Revenue<br>(\$ M)* |   |
|--------------------------|-------------------------------|---|
| Boeing Computer Services | 240                           | 1 |
| Peat Marwick             | 190                           | 1 |
| T cat Ivial wick         | 190                           |   |
| * INPUT Estimates        |                               |   |

NOTES: MPRE89-173

INPUT







INPUT





| NOTES:     |  |   |
|------------|--|---|
|            |  |   |
|            |  |   |
|            |  |   |
|            |  |   |
|            |  | - |
| MPRE89-319 |  |   |











| NOTES:     |  |
|------------|--|
|            |  |
|            |  |
|            |  |
|            |  |
|            |  |
| MPRE89-305 |  |











| NOTES:        |  |  |
|---------------|--|--|
|               |  |  |
|               |  |  |
|               |  |  |
|               |  |  |
|               |  |  |
| MPRE89-174a,b |  |  |



## Significant Mergers/Acquisitions in Professional Services (1988)

- EDS/M&SD
- Emhart (Planning Research)/ Advanced Technology
- NYNEX/AGS
- Ford Aerospace/BDM Intl
- Logica (U.K.)/Data Architects

INPUT

| _ |
|---|
|   |
|   |
|   |
|   |
|