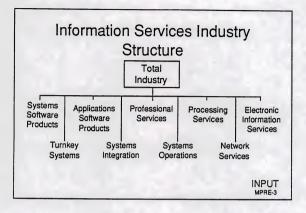

| Evolution of Outsourcing      |                             |                                |  |  |
|-------------------------------|-----------------------------|--------------------------------|--|--|
| Type of Product<br>or Service | 1970s                       | 1990s                          |  |  |
| Applications<br>Software      | Applications<br>Packages    | Applications<br>Management     |  |  |
| Professional<br>Services      | Consulting<br>Contract Prog | Systems<br>Integration         |  |  |
| Processing<br>Services        | Specific<br>Proc Serv       | Systems<br>Operations<br>INPUT |  |  |