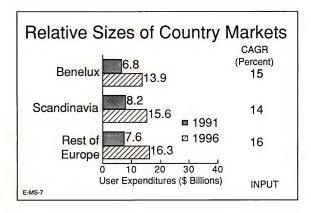

#### Western Europe

- France/Germany/U.K./Italy
- Scandinavia
- Benelux
- Spain/Portugal
- Austria/Switzerland/Ireland/Greece

INPUT

| Notes |  |
|-------|--|
|       |  |
|       |  |
|       |  |
|       |  |
|       |  |
|       |  |
|       |  |
|       |  |
|       |  |
|       |  |
|       |  |
|       |  |
|       |  |
|       |  |
|       |  |