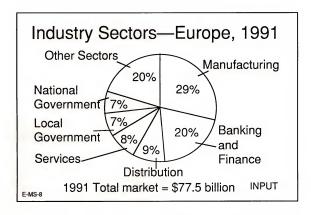

## **Industry Sector Variables**

- · Europe/global market
- Recession
- Eastern Europe
- Aging population
- Downsizing
- Outsourcing

| Notes |  |
|-------|--|
|       |  |
|       |  |
|       |  |
|       |  |
|       |  |
|       |  |
|       |  |
|       |  |
|       |  |
|       |  |
|       |  |