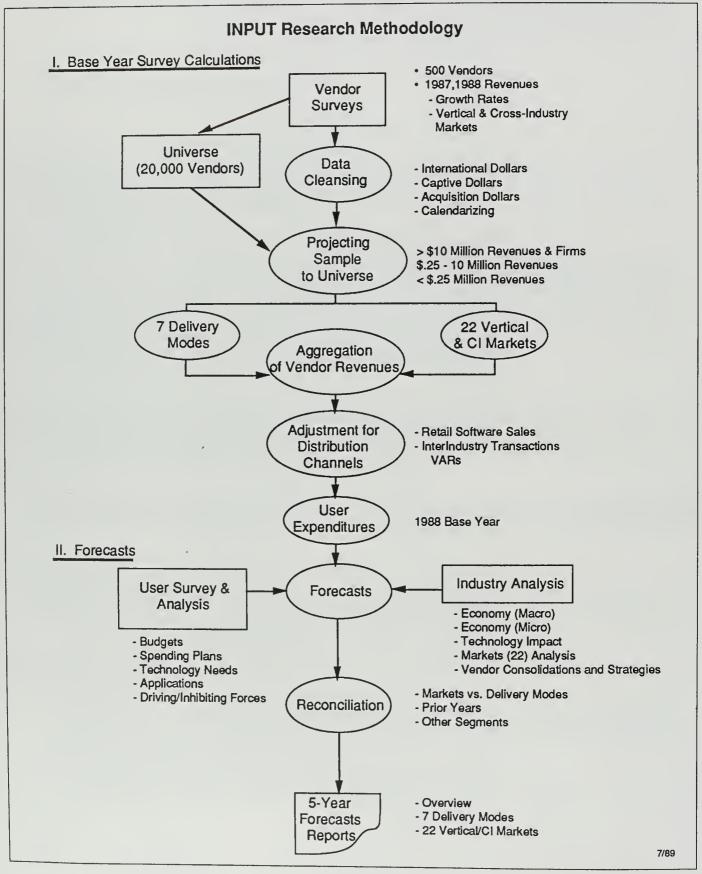

# C Meth

Methodology

This report is a combination of INPUT's IS forecasts, quantitative analysis, factual information, and industry knowledge.

A. During the second quarter of 1989, INPUT conducted in-depth interviews with 600 information services vendors, including nearly all of the largest 224 firms, with revenues of \$20 million or more. These surveys and estimates provided the initial vendor revenue estimates for 1988. Total base year (1988) revenues are then summed into six delivery modes and 15 vertical and seven cross-industry segments for closer analysis and five-year projections. Only U.S revenues and professional services noncaptive revenues were examined for this forecast. Conversion factors were applied to convert the vendor revenues to user expenditures. The conversion factors used for the information in this report can be found in the report U.S. Professional Services Markets, 1989-1994. Exhibit I-1 depicts the INPUT research methodology used in preparing the INPUT IS forecasts.

EXHIBIT I-1