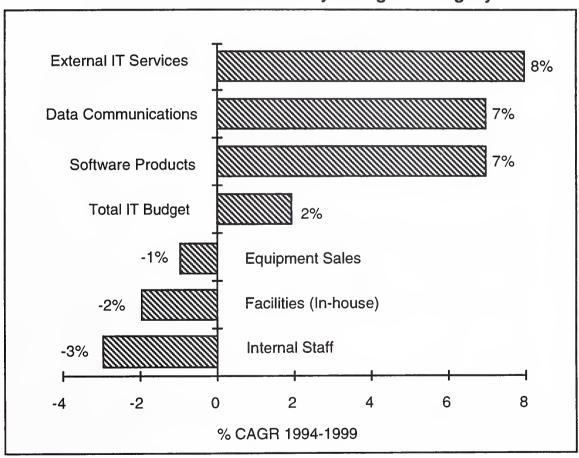

Exhibit II-2 shows a comparison of the expected growth rates of the major elements of estimated total IT budgets in Europe.

#### Exhibit II-2

Total IT Spending — Europe 1994-1999 Forecast Growth Rates by Budget Category

The overall annual growth rate of 8% predicted for the entire market clearly disguises the high growth and the low growth sectors, as can be seen from Exhibit II-3.