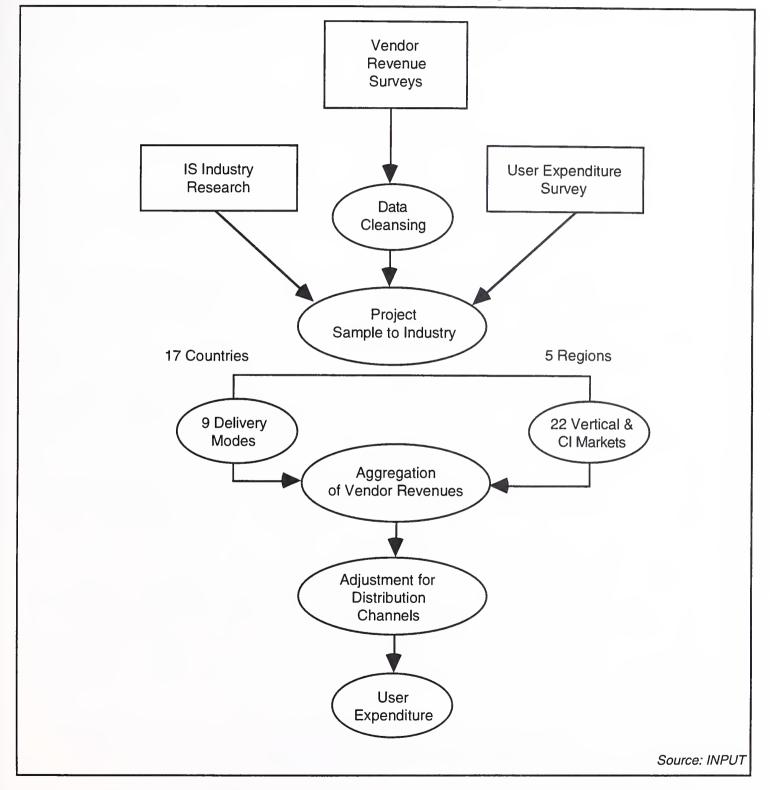

### 2. Market Sizing

The process used to establish the base year market size (total user spending within that year) is shown in Exhibit I-1.

Exhibit I-1

### Base Year Market Sizing

INPUT determines 'previous-year' software and services revenues for each country in 9 delivery modes and 22 vertical and cross-industry sectors for hundreds of vendors operating in European markets.

This research process is accomplished through interviews, use of public data such as press articles and annual company reports, and estimates by INPUT consultants.

The country, industry sector, delivery mode and sub-sector revenues of each vendor are recombined to ensure that there is no double counting or overlap, for example between countries. Only revenues derived from within a country are included in the vendor revenues for that country.

Many vendors publish accounts which do not coincide with the end of the calendar-year. INPUT adjusts business generated by these firms to the calendar year for consistency.

The initial local currency data from the vendors analysed is projected to represent the revenues of the entire country market based on INPUT's view of the contribution to be expected from the remaining minor vendors.

Adjustments are made to eliminate errors due to distribution channel overlap or mark-up and to ensure that captive market information is excluded. Captive markets are those revenues which a vendor receives from within the vendor's parent group of companies.

Demographic data have also been used to validate the market sizes. INPUT uses such sources as the *Panorama of EC Industry* published by the European Commission, to check trends in sector expenditures and employee levels in different industries.

Across the different countries of Europe there is little consistency of methodology between different secondary sources. Different countries measure things differently. So INPUT has in most cases modified the resulting market assessments to provide a consistent view which better reflects the market understanding obtained from INPUT's continuous user and vendor research.

The end result is a base year (in this case 1993) software and services market figure representing user expenditure for each of the market sectors or delivery modes analysed for each country.