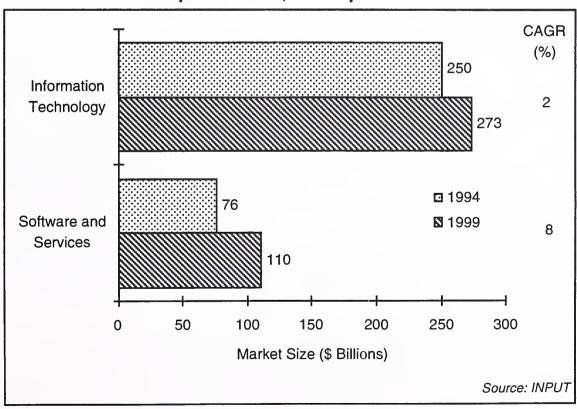

# European Forecast — \$110 Billion Market 1999

Despite the challenging competitive IT market conditions prevailing in the 1990s, software and services markets still represent significant commercial growth opportunities, particularly when viewed within the context of the lower overall growth expectations for user's total IT expenditure (estimated at 2% per annum through to 1999).

Exhibit II-2 shows a comparison of the expected growth rates of the major elements of estimated total IT budgets in Europe.

#### Exhibit II-2

Total IT Spending — Europe 1994-1999 Forecast Growth Rates by Budget Category

The overall annual growth rate of 8% predicted for the entire market clearly disguises the high growth and the low growth sectors, as can be seen from Exhibit II-3.