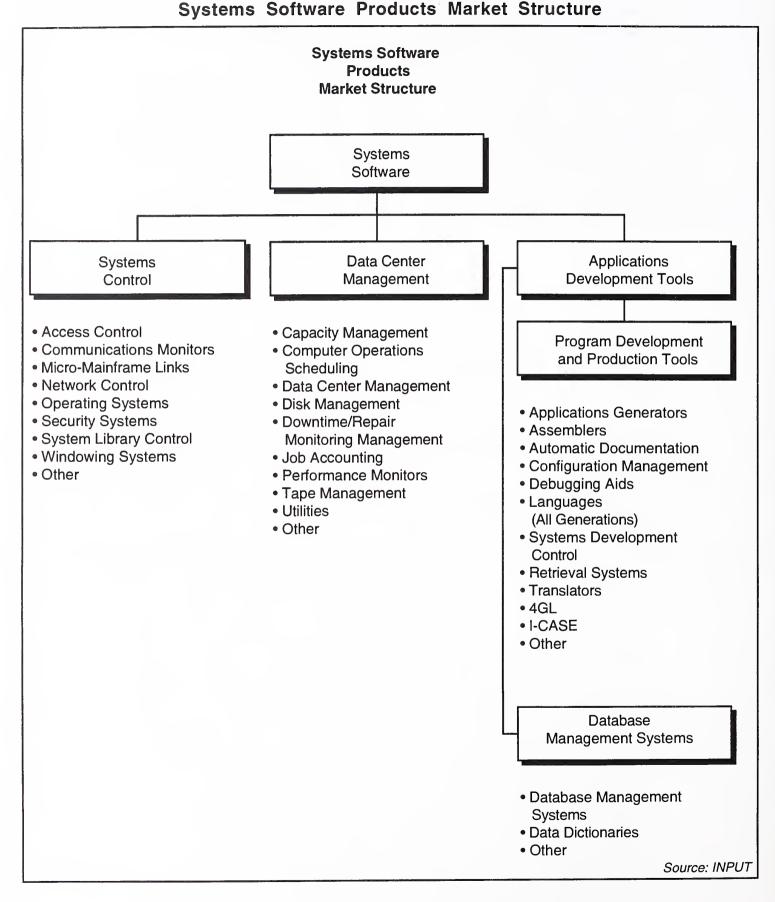

| U   |                                                     |      |
|-----|-----------------------------------------------------|------|
| -1  | Vendor Research Sample                              | U-1  |
|     |                                                     |      |
| V   |                                                     |      |
| -1  | Outsourcing Components INPUT's view                 | V-6  |
| -2  | Information Services Industry Structure             | V-9  |
| -3  | Systems Software Products Market Structure          | V-10 |
| -4  | Application Products and Turnkey Systems            | V-12 |
| -5  | The Customisation Spectrum                          | V-14 |
| -6  | Processing Services Market Structure                | V-14 |
| -7  | Products/Services in Systems Integration Projects   | V-18 |
| -8  | Professional Services Market Structure              | V-20 |
| -9  | Network Services Market Structure                   | V-21 |
| -10 | Industry Sector Definitions                         | V-27 |
| -10 | Industry Sector Definitions (Continued)             | V-28 |
| -10 | Industry Sector Definitions (Continued)             | V-29 |
| -11 | Delivery Mode versus Market Sector Forecast Content | V-36 |
| -12 | Vendor Revenue to User Expenditure Conversion       | V-38 |