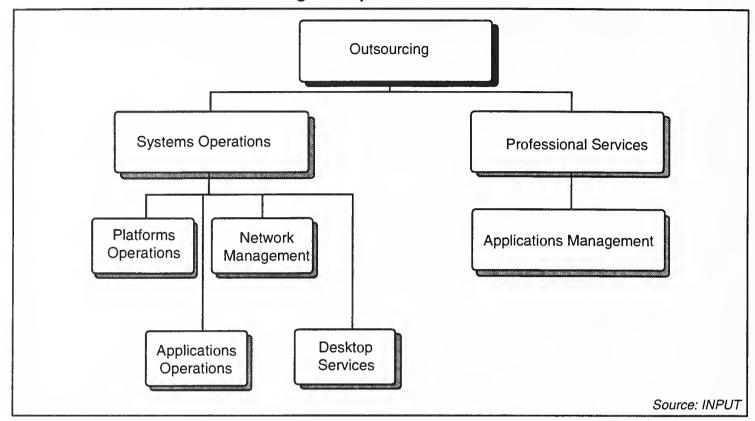

### 1. Information Services Delivery Modes

INPUT originally defined eight delivery modes within the *software and* services market. An additional delivery mode, equipment services, together with the original eight are collectively described in this report as the *information services market*. The complete list is as follows:

- Professional services
- Systems integration
- Systems operations
- Processing services
- Network services
- Systems software products
- Applications software products
- Turnkey systems
- Equipment services