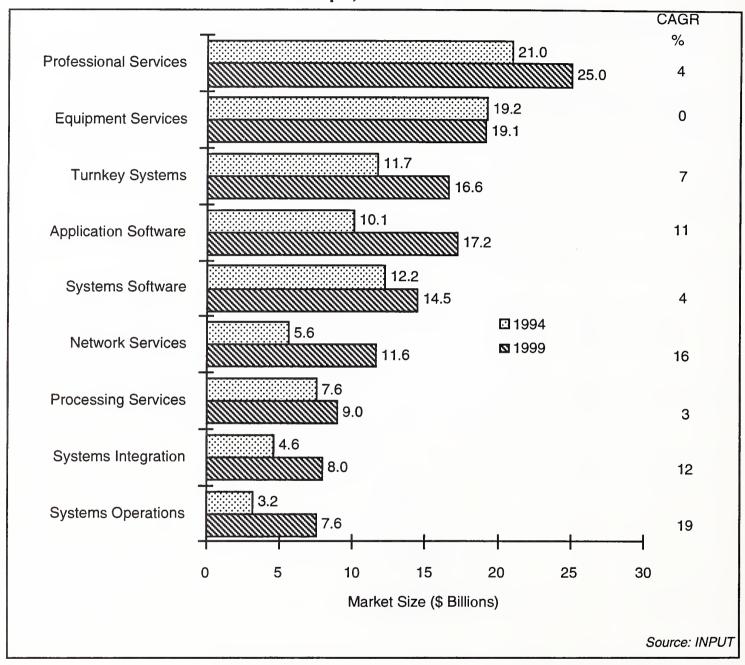

#### Exhibit II-2

Total IT Spending — Europe 1994-1999 Forecast Growth Rates by Budget Category

The overall annual growth rate of 8% predicted for the entire market clearly disguises the high growth and the low growth sectors, as can be seen from Exhibit II-3.

Delivery Mode Analysis Information Services Market — Europe, 1994-1999

The highest growth opportunities lie in the areas of Systems Operations and Network Services.

The growing trend to outsource major portions of the information systems function drives an opportunity for information services vendors to broaden to the entire information systems budget.

That budget includes both expenditure directly controlled by the internal information systems function as well as budgets under the control of operational departments or business units.

The lowest growth sectors are those of:

- Equipment services, where ultra reliable components and open competition have driven down the market, only countered by increasing demand for network communications and desktop support where increasing complexity and critical applications demand higher levels of support
- Systems software, where increases in volume sales are eroded by intense competition
- Professional services, strong growth in IS consulting and the outsourcing of applications management are being countered by dampened demand for custom software development as users shift inexorably to greater reliance on application products
- Processing services, the classic services delivery mode remains
  marginalised by outsourcing contracts and severe price pressure.
  Nevertheless there still remain specialised sectors, for example high
  volume high quality laser printing, that continue to remain attractive
  business areas.

Other important market sectors are:

- Applications software, which will benefit from the shift away from the
  increasingly un-economic custom software development approach,
  but will have its money value growth held back by highly competitive
  market conditions. The success of SAP's R2/3 range of applications
  products is testimony to user' increasing appetite for standardised,
  widely available solutions
- Systems integration will grow at significantly above the overall market rate as users pay for the resolution of the complexity of solution building at the implementation phase and not within the product price
- Turnkey systems will also benefit from the user's need for resolution
  of system complexity within a total standardised package of hardware
  and software. This will remain attractive for many standardised
  environments such as hotels and retail outlets.

However, it is important to keep in perspective that high growth sectors are often associated with smaller overall market sizes.

Exhibit II-4 shows that major sectors in terms of size, but having relatively lower growth rates, represent substantial opportunities in terms of additive user expenditure over the five year forecast period.

Exhibit II-4

# Major Revenue Opportunities — Europe 1994-1999 Not Limited to "Growth Markets"

| High-Growth Markets   | CAGR (%) | Rev.Incr. (\$B) |
|-----------------------|----------|-----------------|
| Systems Operations    | 19       | 5.4             |
| Network Services      | 16       | 6.0             |
| Systems Integration   | 12       | 3.4             |
| Lower-Growth Markets  |          |                 |
| Professional Services | 4        | 4.0             |
| Turnkey Systems       | 7        | 4.9             |