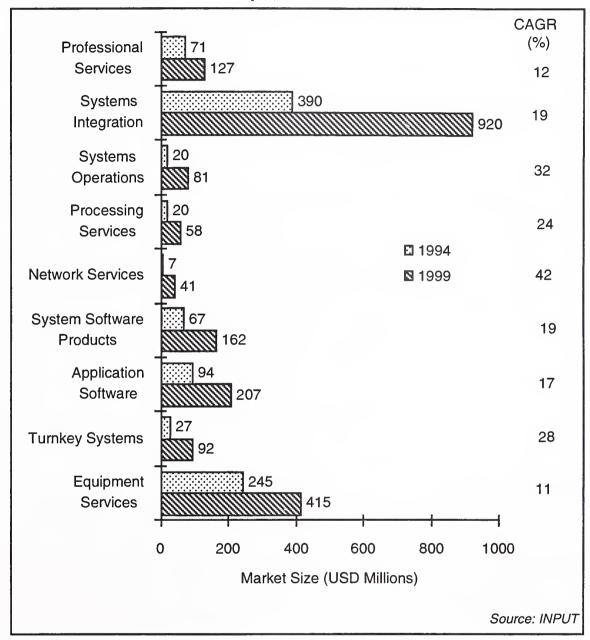

Delivery Mode Analysis Information Services Market — Europe, 1994-1999

The highest growth opportunities lie in the areas of Systems Operations and Network Services.

The growing trend to outsource major portions of the information systems function drives an opportunity for information services vendors to broaden to the entire information systems budget.

That budget includes both expenditure directly controlled by the internal information systems function as well as budgets under the control of operational departments or business units.

The lowest growth sectors are those of:

- Equipment services, where ultra reliable components and open competition have driven down the market, only countered by increasing demand for network communications and desktop support where increasing complexity and critical applications demand higher levels of support
- Systems software, where increases in volume sales are eroded by intense competition
- Professional services, strong growth in IS consulting and the outsourcing of applications management are being countered by dampened demand for custom software development as users shift inexorably to greater reliance on application products
- Processing services, the classic services delivery mode remains
  marginalised by outsourcing contracts and severe price pressure.
  Nevertheless there still remain specialised sectors, for example high
  volume high quality laser printing, that continue to remain attractive
  business areas.

Other important market sectors are:

- Applications software, which will benefit from the shift away from the
  increasingly un-economic custom software development approach,
  but will have its money value growth held back by highly competitive
  market conditions. The success of SAP's R2/3 range of applications
  products is testimony to user' increasing appetite for standardised,
  widely available solutions
- Systems integration will grow at significantly above the overall market rate as users pay for the resolution of the complexity of solution building at the implementation phase and not within the product price
- Turnkey systems will also benefit from the user's need for resolution
  of system complexity within a total standardised package of hardware
  and software. This will remain attractive for many standardised
  environments such as hotels and retail outlets.