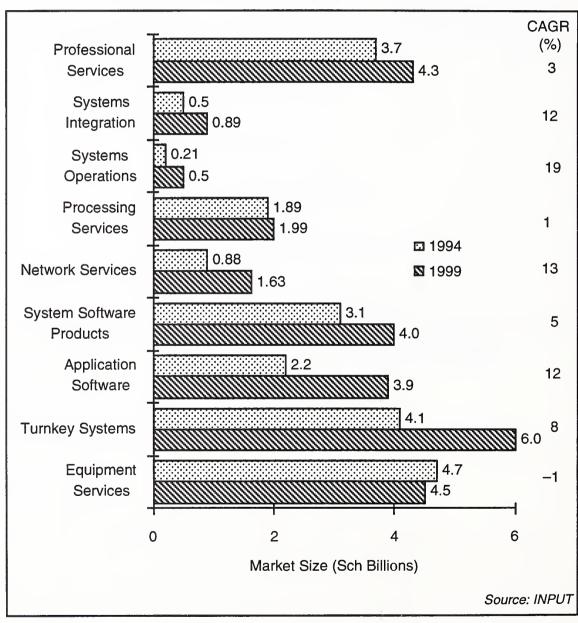

Delivery Mode Analysis Information Services Market — Europe, 1994-1999

The highest growth opportunities lie in the areas of Systems Operations and Network Services.

The growing trend to outsource major portions of the information systems function drives an opportunity for information services vendors to broaden to the entire information systems budget.

That budget includes both expenditure directly controlled by the internal information systems function as well as budgets under the control of operational departments or business units.

The lowest growth sectors are those of:

- Equipment services, where ultra reliable components and open competition have driven down the market, only countered by increasing demand for network communications and desktop support where increasing complexity and critical applications demand higher levels of support
- Systems software, where increases in volume sales are eroded by intense competition
- Professional services, strong growth in IS consulting and the outsourcing of applications management are being countered by dampened demand for custom software development as users shift inexorably to greater reliance on application products
- Processing services, the classic services delivery mode remains
  marginalised by outsourcing contracts and severe price pressure.
  Nevertheless there still remain specialised sectors, for example high
  volume high quality laser printing, that continue to remain attractive
  business areas.

Other important market sectors are:

- Applications software, which will benefit from the shift away from the
  increasingly un-economic custom software development approach,
  but will have its money value growth held back by highly competitive
  market conditions. The success of SAP's R2/3 range of applications
  products is testimony to user' increasing appetite for standardised,
  widely available solutions
- Systems integration will grow at significantly above the overall market rate as users pay for the resolution of the complexity of solution building at the implementation phase and not within the product price
- Turnkey systems will also benefit from the user's need for resolution
  of system complexity within a total standardised package of hardware
  and software. This will remain attractive for many standardised
  environments such as hotels and retail outlets.