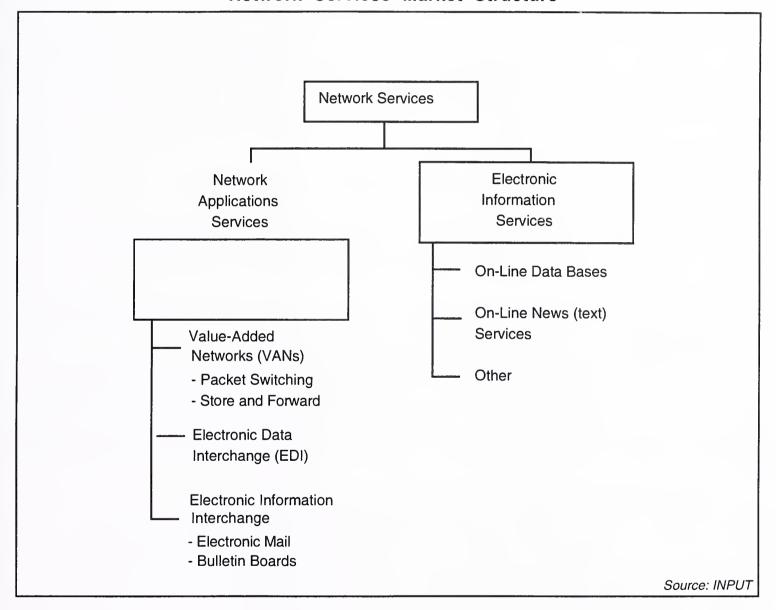

| U   |                                                     |      |
|-----|-----------------------------------------------------|------|
| -1  | Vendor Research Sample                              | U-1  |
|     |                                                     |      |
| V   |                                                     |      |
| -1  | Outsourcing Components INPUT's view                 | V-6  |
| -2  | Information Services Industry Structure             | V-9  |
| -3  | Systems Software Products Market Structure          | V-10 |
| -4  | Application Products and Turnkey Systems            | V-12 |
| -5  | The Customisation Spectrum                          | V-14 |
| -6  | Processing Services Market Structure                | V-14 |
| -7  | Products/Services in Systems Integration Projects   | V-18 |
| -8  | Professional Services Market Structure              | V-20 |
| -9  | Network Services Market Structure                   | V-21 |
| -10 | Industry Sector Definitions                         | V-27 |
| -10 | Industry Sector Definitions (Continued)             | V-28 |
| -10 | Industry Sector Definitions (Continued)             | V-29 |
| -11 | Delivery Mode versus Market Sector Forecast Content | V-36 |
| -12 | Vendor Revenue to User Expenditure Conversion       | V-38 |