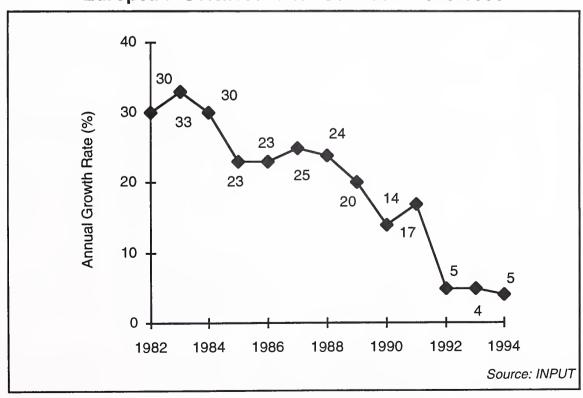

# Industry Outlook — New Market Realities

The software and services industry experienced high growth (20% plus per annum) almost from its inception in the early 1970s right through to the end of the 1980s.

However, the early years of the 1990s have seen slowing growth in information services markets which has been widely attributed to the general economic recession experienced in Europe during this time.

However, despite general economic recovery in the major European economies the growth scenario for software and services markets over the next five years is forecast to average only 8% per annum as is shown in Exhibit II-1.

### Exhibit II-1

### European Information Services 1980-1999

This market forecast is consistent with the more conservative expectations of industry executives who are finding themselves in ever more competitive conditions facing customers demanding increased value at lower levels of IT expenditure.