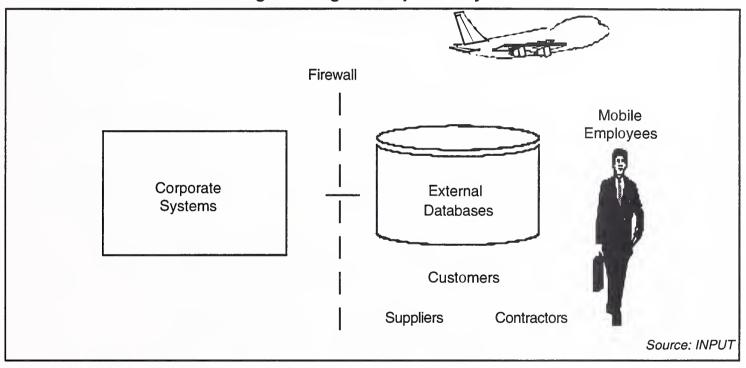

in the past support and service needs tended to be based on a centralised computing paradigm, now those needs have spread and diversified throughout the organisation.

Most corporate network infrastructures are characterised by their lack of coherence and integration. In many cases individual business units have implemented their own local networks which have operated independently of one another.

However, there is now increasing pressure to integrate these networks on an enterprise-wide scale in order to fully leverage their potential business benefits.

Exhibit III-7 indicates in graphic form another major challenge facing organisations, the need to develop inter-enterprise networking as well as intra-enterprise connectivity.

#### Exhibit III-7

#### Reengineering Enterprise Systems



The most important manifestation of this trend is the rapidly expanding use of the Internet and its development for commercial applications.

One of the major challenges faced by organisations in this environment is the maintenance of the security and integrity of their data.

Another aspect is the need to appeal to varying levels of customer support and service need. A variety of users will require support, all with different individual requirements.

Consequently a fast developing opportunity is now emerging for the outsourcing of these functions, see Exhibit III-8.

#### Desktop Network Services — Europe



The major growth opportunities lie in the non-product support sectors, for example in the provision of:

- Full network outsourcing
- Network management and monitoring services
- B