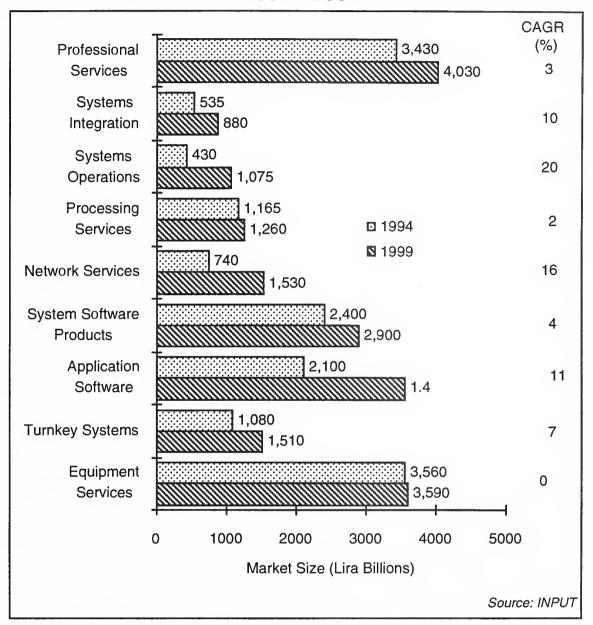

#### Largest Information Services Country Markets

| Country       | (\$B) | 1994-1999 CAGR<br>(%) |
|---------------|-------|-----------------------|
| United States | 150   | 12                    |
| Japan         | 39    | 9                     |
| France        | 21    | 7                     |
| Germany       | 18    |                       |
| uĸ            | 13    | 10                    |

Source: INPUT

Exhibit II-7 shows the overall structure of the European information services market in terms of groupings of individual country markets

The combined country markets of Germany, France, Italy and the United Kingdom dominate the European market. The nine medium sized economies of the Benelux (2 countries), the Nordic Region (4 countries) and Spain, Switzerland and Austria account for virtually all of the remainder.

### Distribution of European Country Markets

Exhibit II-8 shows the individual growth projections for the four largest European country markets.