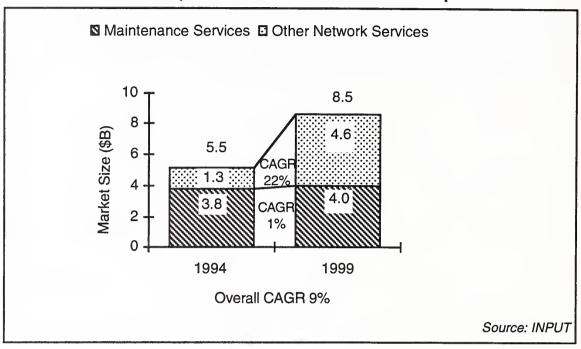

challenge facing organisations, the need to develop inter-enterprise networking as well as intra-enterprise connectivity.

#### Exhibit III-7

#### Reengineering Enterprise Systems



The most important manifestation of this trend is the rapidly expanding use of the Internet and its development for commercial applications.

One of the major challenges faced by organisations in this environment is the maintenance of the security and integrity of their data.

Another aspect is the need to appeal to varying levels of customer support and service need. A variety of users will require support, all with different individual requirements.

Consequently a fast developing opportunity is now emerging for the outsourcing of these functions, see Exhibit III-8.

#### Desktop Network Services — Europe



The major growth opportunities lie in the non-product support sectors, for example in the provision of:

- Full network outsourcing
- Network management and monitoring services
- Business continuity services
- Help-desk support services.

The inherent complexity of the network environment is driving the need for the application of new skills and capabilities, many needing to be delivered remotely.

Successful vendors will need to continuously refresh and develop their skill bases and seek strategic agreements with other vendors to obtain access to otherwise unavailable or complementary skill sets.

Careful long range planning will also be required in an environment in which the time to develop real in-depth skills is lengthening and is measured in years not months.

#### 3. The Integrati