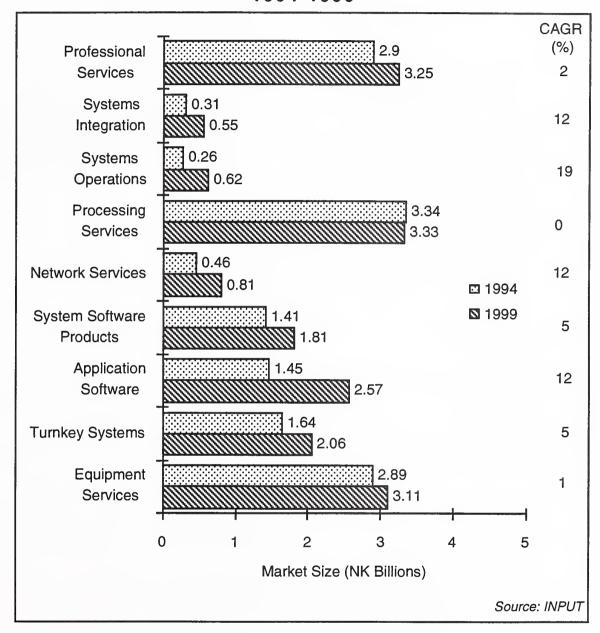

Delivery Mode Analysis Information Services Market — Europe, 1994-1999

The highest growth opportunities lie in the areas of Systems Operations and Network Services.

The growing trend to outsource major portions of the information systems function drives an opportunity for information services vendors to broaden to the entire information systems budget.

That budget includes both expenditure directly controlled by the internal information systems function as well as budgets under the control of operational departments or business units.

The lowest growth sectors are those of:

- Equipment services, where ultra reliable components and open competition have driven down the market, only countered by increasing demand for network communications and desktop support where increasing complexity and critical applications demand higher levels of support
- Systems software, where increases in volume sales are eroded by intense competition
- Professional services, strong growth in IS consulting and the outsourcing of applications management are being countered by dampened demand for custom software development as users shift inexorably to greater reliance on application products
- Processing services, the classic services delivery mode remains
  marginalised by outsourcing contracts and severe price pressure.
  Nevertheless there still remain specialised sectors, for example high
  volume high quality laser printing, that continue to remain attractive
  business areas.

Other important market sectors are:

- Applications software, which will benefit from the shift away from the
  increasingly un-economic custom software development approach,
  but will have its money value growth held back by highly competitive
  market conditions. The success of SAP's R2/3 range of applications
  products is testimony to user' increasing appetite for standardised,
  widely available solutions
- Systems integration will grow at significantly above the overall market rate as users pay for the resolution of the complexity of solution building at the implementation phase and not within the product price
- Turnkey systems will also benefit from the user's need for resolution
  of system complexity within a total standardised package of hardware
  and software. This will remain attractive for many standardised
  environments such as hotels and retail outlets.