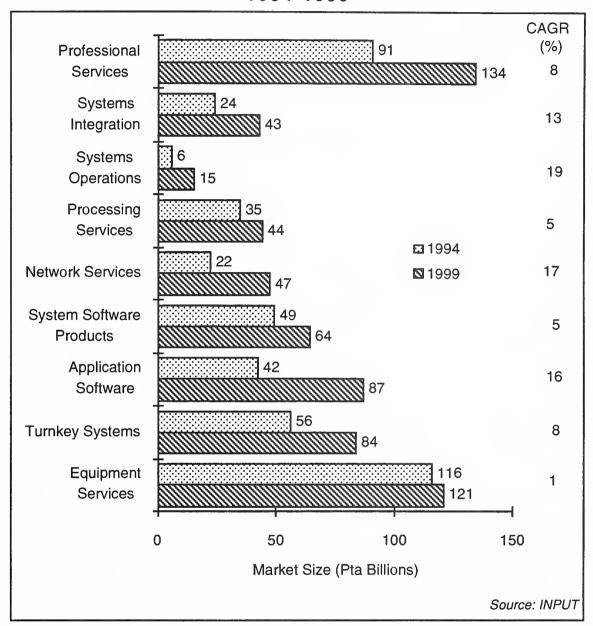

Delivery Mode Analysis Information Services Market — Europe, 1994-1999

The highest growth opportunities lie in the areas of Systems Operations and Network Services.

The growing trend to outsource major portions of the information systems function drives an opportunity for information services vendors to broaden to the entire information systems budget.

That budget includes both expenditure directly controlled by the internal information systems function as well as budgets under the control of operational departments or business units.

The lowest growth sectors are those of:

- Equipment services, where ultra reliable components and open competition have driven down the market, only countered by increasing demand for network communications and desktop support where increasing complexity and critical applications demand higher levels of support
- Systems software, where increases in volume sales are eroded by intense competition
- Professional services, strong growth in IS consulting and the outsourcing of applications management are being countered by dampened demand for custom software development as users shift inexorably to greater reliance on application products
- Processing services, the classic services delivery mode remains
  marginalised by outsourcing contracts and severe price pressure.
  Nevertheless there still remain specialised sectors, for example high
  volume high quality laser printing, that continue to remain attractive
  business areas.

Other important market sectors are:

- Applications software, which will benefit from the shift away from the
  increasingly un-economic custom software development approach,
  but will have its money value growth held back by highly competitive
  market conditions. The success of SAP's R2/3 range of applications
  products is testimony to user' increasing appetite for standardised,
  widely available solutions
- Systems integration will grow at significantly above the overall market rate as users pay for the resolution of the complexity of solution building at the implementation phase and not within the product price
- Turnkey systems will also benefit from the user's need for resolution
  of system complexity within a total standardised package of hardware
  and software. This will remain attractive for many standardised
  environments such as hotels and retail outlets.