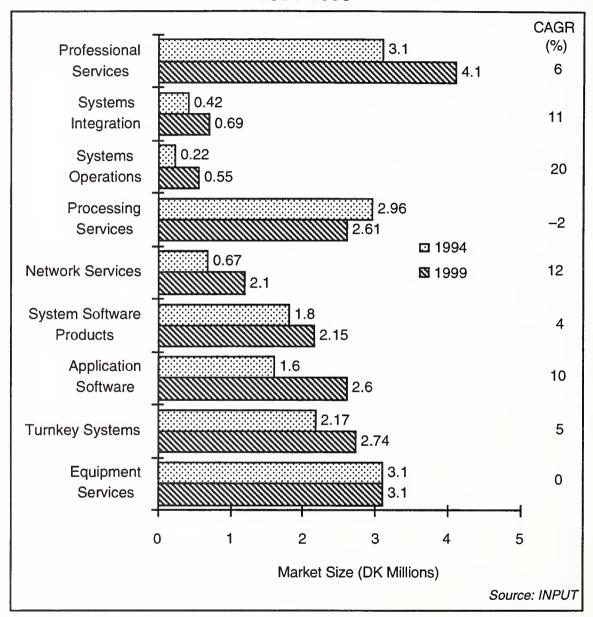

Delivery Mode Analysis Information Services Market — Europe, 1994-1999

The highest growth opportunities lie in the areas of Systems Operations and Network Services.

The growing trend to outsource major portions of the information systems function drives an opportunity for information services vendors to broaden to the entire information systems budget.

That budget includes both expenditure directly controlled by the internal information systems function as well as budgets under the control of operational departments or business units.

The lowest growth sectors are those of:

- Equipment services, where ultra reliable components and open competition have driven down the market, only countered by increasing demand for network communications and desktop support where increasing complexity and critical applications demand higher levels of support
- Systems software, where increases in volume sales are eroded by intense competition
- Professional services, strong growth in IS consulting and the outsourcing of applications management are being countered by dampened demand for custom software development as users shift inexorably to greater reliance on application products
- Processing services, the classic services delivery mode remains
  marginalised by outsourcing contracts and severe price pressure.
  Nevertheless there still remain specialised sectors, for example high
  volume high quality laser printing, that continue to remain attractive
  business areas.

Other important market sectors are:

- Applications software, which will benefit from the shift away from the
  increasingly un-economic custom software development approach,
  but will have its money value growth held back by highly competitive
  market conditions. The success of SAP's R2/3 range of applications
  products is testimony to user' increasing appetite for standardised,
  widely available solutions
- Systems integration will grow at significantly above the overall market rate as users pay for the resolution of the complexity of solution building at the implementation phase and not within the product price
- Turnkey systems will also benefit from the user's need for resolution
  of system complexity within a total standardised package of hardware
  and software. This will remain attractive for many standardised
  environments such as hotels and retail outlets.