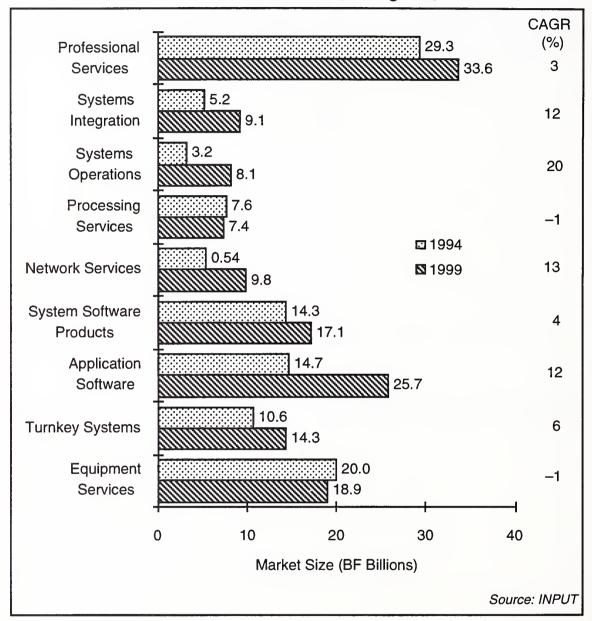

Delivery Mode Analysis Information Services Market — Europe, 1994-1999

The highest growth opportunities lie in the areas of Systems Operations and Network Services.

The growing trend to outsource major portions of the information systems function drives an opportunity for information services vendors to broaden to the entire information systems budget.

That budget includes both expenditure directly controlled by the internal information systems function as well as budgets under the control of operational departments or business units.

The lowest growth sectors are those of:

- Equipment services, where ultra reliable components and open competition have driven down the market, only countered by increasing demand for network communications and desktop support where increasing complexity and critical applications demand higher levels of support
- Systems software, where increases in volume sales are eroded by intense competition
- Professional services, strong growth in IS consulting and the outsourcing of applications management are being countered by dampened demand for custom software development as users shift inexorably to greater reliance on application products
- Processing services, the classic services delivery mode remains
  marginalised by outsourcing contracts and severe price pressure.
  Nevertheless there still remain specialised sectors, for example high
  volume high quality laser printing, that continue to remain attractive
  business areas.

Other important market sectors are:

- Applications software, which will benefit from the shift away from the
  increasingly un-economic custom software development approach,
  but will have its money value growth held back by highly competitive
  market conditions. The success of SAP's R2/3 range of applications
  products is testimony to user' increasing appetite for standardised,
  widely available solutions
- Systems integration will grow at significantly above the overall market rate as users pay for the resolution of the complexity of solution building at the implementation phase and not within the product price
- Turnkey systems will also benefit from the user's need for resolution
  of system complexity within a total standardised package of hardware
  and software. This will remain attractive for many standardised
  environments such as hotels and retail outlets.