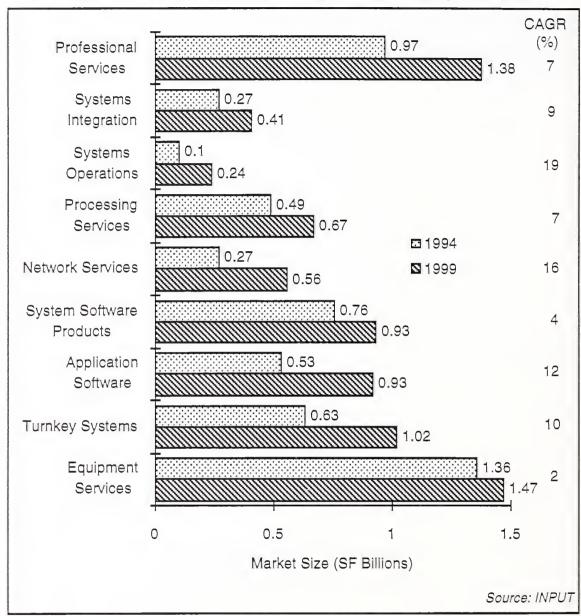

Delivery Mode Analysis Information Services Market — Europe, 1994-1999

The highest growth opportunities lie in the areas of Systems Operations and Network Services.

The growing trend to outsource major portions of the information systems function drives an opportunity for information services vendors to broaden to the entire information systems budget.

That budget includes both expenditure directly controlled by the internal information systems function as well as budgets under the control of operational departments or business units.

The lowest growth sectors are those of:

- Equipment services, where ultra reliable components and open competition have driven down the market, only countered by increasing demand for network communications and desktop support where increasing complexity and critical applications demand higher levels of support
- Systems software, where increases in volume sales are eroded by intense competition
- Professional services, strong growth in IS consulting and the outsourcing of applications management are being countered by dampened demand for custom software development as users shift inexorably to greater reliance on application products
- Processing services, the classic services delivery mode remains
  marginalised by outsourcing contracts and severe price pressure.
  Nevertheless there still remain specialised sectors, for example high
  volume high quality laser printing, that continue to remain attractive
  business areas.

Other important market sectors are:

- Applications software, which will benefit from the shift away from the
  increasingly un-economic custom software development approach,
  but will have its money value growth held back by highly competitive
  market conditions. The success of SAP's R2/3 range of applications
  products is testimony to user' increasing appetite for standardised,
  widely available solutions
- Systems integration will grow at significantly above the overall market rate as users pay for the resolution of the complexity of solution building at the implementation phase and not within the product price
- Turnkey systems will also benefit from the user's need for resolution
  of system complexity within a total standardised package of hardware
  and software. This will remain attractive for many standardised
  environments such as hotels and retail outlets.