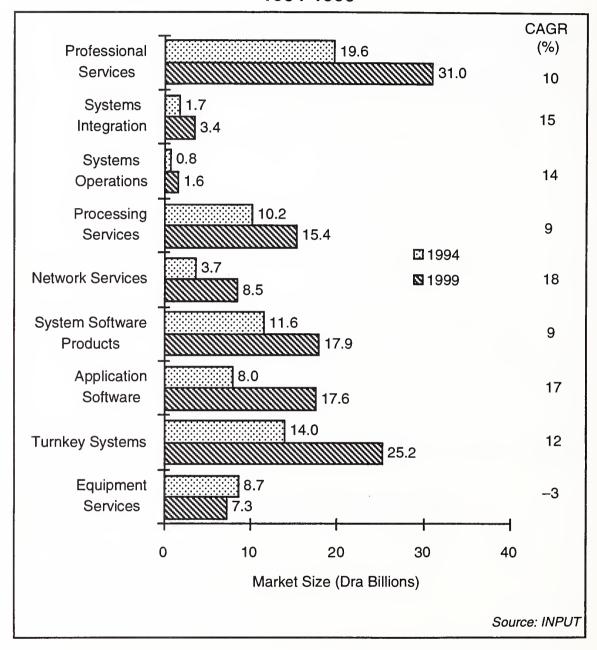

Delivery Mode Analysis Information Services Market — Europe, 1994-1999

The highest growth opportunities lie in the areas of Systems Operations and Network Services.

The growing trend to outsource major portions of the information systems function drives an opportunity for information services vendors to broaden to the entire information systems budget.

That budget includes both expenditure directly controlled by the internal information systems function as well as budgets under the control of operational departments or business units.

The lowest growth sectors are those of:

- Equipment services, where ultra reliable components and open competition have driven down the market, only countered by increasing demand for network communications and desktop support where increasing complexity and critical applications demand higher levels of support
- Systems software, where increases in volume sales are eroded by intense competition
- Professional services, strong growth in IS consulting and the outsourcing of applications management are being countered by dampened demand for custom software development as users shift inexorably to greater reliance on application products
- Processing services, the classic services delivery mode remains
  marginalised by outsourcing contracts and severe price pressure.
  Nevertheless there still remain specialised sectors, for example high
  volume high quality laser printing, that continue to remain attractive
  business areas.

Other important market sectors are:

- Applications software, which will benefit from the shift away from the
  increasingly un-economic custom software development approach,
  but will have its money value growth held back by highly competitive
  market conditions. The success of SAP's R2/3 range of applications
  products is testimony to user' increasing appetite for standardised,
  widely available solutions
- Systems integration will grow at significantly above the overall market rate as users pay for the resolution of the complexity of solution building at the implementation phase and not within the product price
- Turnkey systems will also benefit from the user's need for resolution
  of system complexity within a total standardised package of hardware
  and software. This will remain attractive for many standardised
  environments such as hotels and retail outlets.