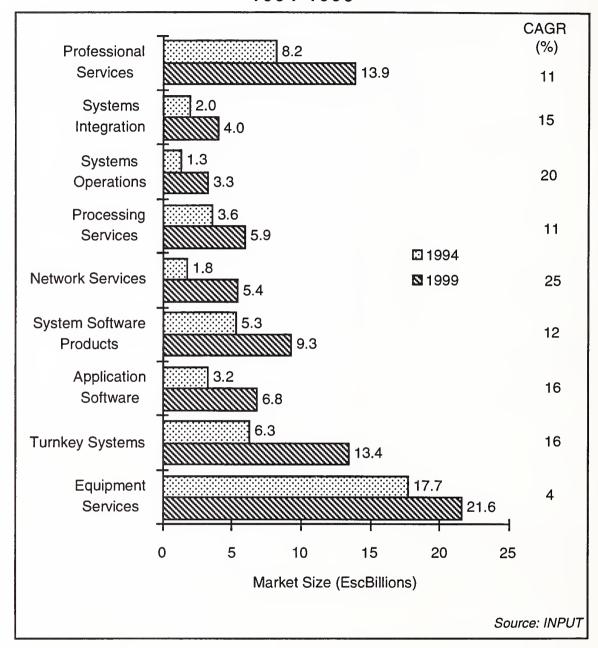

Delivery Mode Analysis Information Services Market — Europe, 1994-1999

The highest growth opportunities lie in the areas of Systems Operations and Network Services.

The growing trend to outsource major portions of the information systems function drives an opportunity for information services vendors to broaden to the entire information systems budget.

That budget includes both expenditure directly controlled by the internal information systems function as well as budgets under the control of operational departments or business units.

The lowest growth sectors are those of:

- Equipment services, where ultra reliable components and open competition have driven down the market, only countered by increasing demand for network communications and desktop support where increasing complexity and critical applications demand higher levels of support
- Systems software, where increases in volume sales are eroded by intense competition
- Professional services, strong growth in IS consulting and the outsourcing of applications management are being countered by dampened demand for custom software development as users shift inexorably to greater reliance on application products
- Processing services, the classic services delivery mode remains
  marginalised by outsourcing contracts and severe price pressure.
  Nevertheless there still remain specialised sectors, for example high
  volume high quality laser printing, that continue to remain attractive
  business areas.

Other important market sectors are:

- Applications software, which will benefit from the shift away from the
  increasingly un-economic custom software development approach,
  but will have its money value growth held back by highly competitive
  market conditions. The success of SAP's R2/3 range of applications
  products is testimony to user' increasing appetite for standardised,
  widely available solutions
- Systems integration will grow at significantly above the overall market rate as users pay for the resolution of the complexity of solution building at the implementation phase and not within the product price
- Turnkey systems will also benefit from the user's need for resolution
  of system complexity within a total standardised package of hardware
  and software. This will remain attractive for many standardised
  environments such as hotels and retail outlets.