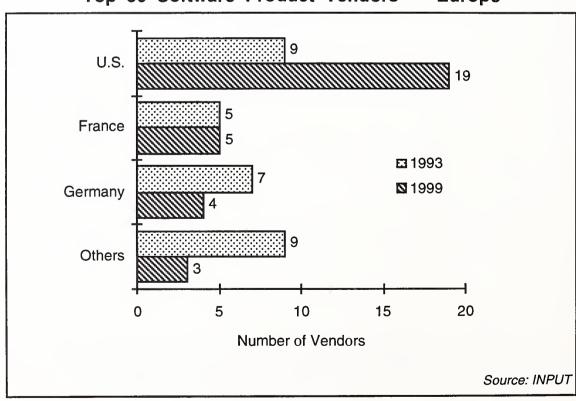

creasing at a non-linear rate.

The packaging firms will also experience more fragmentation, although this should not be interpreted to mean that no new large firms will emerge to take up industry leadership positions. It can be expected that new Microsoft's and Oracles will emerge as new technology platforms emerge to be made *de facto* standards.

The increasing concentration amongst software product packaging firms is clearly shown in Exhibit III-12. The apparently inexorable advance of US based firms at the expense of European ones, with the notable exception of SAP AG, underlines the desire of customers for the security of *de facto* standardisation determined by what is viewed as the leading edge market of the United States.

Exhibit III-12

Top 30 Software Product Vendors — Europe



Strategic Consultancy will remain largely a fragmented business since it must ultimately be driven by the expertise and experience of a limited supply of individuals.

However, it is most likely to continue to be led by a limited number of prestigious firms that confer their clients with the seal of an internationally revered brand image, but at a premium price.

Business Services is likely to become an industry characterised by both more concentration at the top end and more fragmentation at the lower, as indicated in Exhibit III-11.

At the top end of the industry there will continue to exist many economies of scale to be exploited. These will include, service automation in the support of standard products, both hardware and software, and the provision of asset based services, notably