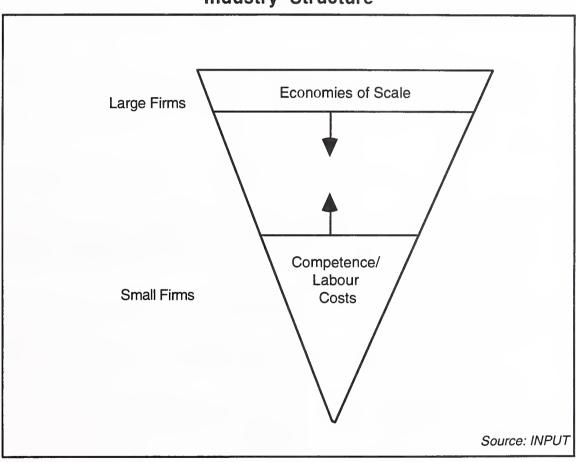

Source: INPUT

Exhibit II-7 shows the overall structure of the European information services market in terms of groupings of individual country markets

The combined country markets of Germany, France, Italy and the United Kingdom dominate the European market. The nine medium sized economies of the Benelux (2 countries), the Nordic Region (4 countries) and Spain, Switzerland and Austria account for virtually all of the remainder.

### Distribution of European Country Markets

Exhibit II-8 shows the individual growth projections for the four largest European country markets.