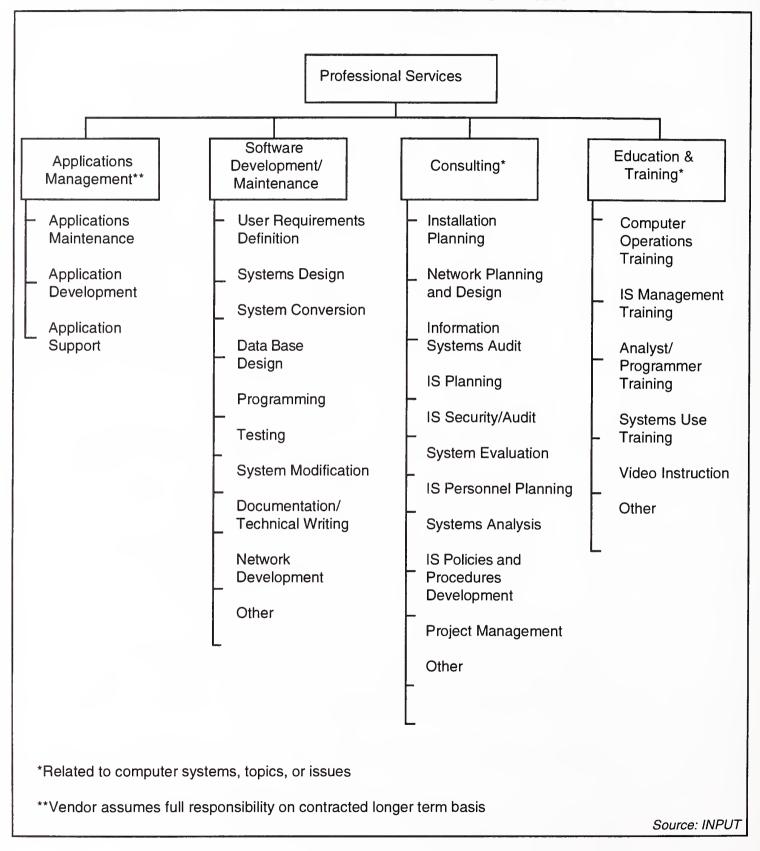

| U   |                                                     |      |
|-----|-----------------------------------------------------|------|
| -1  | Vendor Research Sample                              | U-1  |
|     |                                                     |      |
| V   |                                                     |      |
| -1  | Outsourcing Components INPUT's view                 | V-6  |
| -2  | Information Services Industry Structure             | V-9  |
| -3  | Systems Software Products Market Structure          | V-10 |
| -4  | Application Products and Turnkey Systems            | V-12 |
| -5  | The Customisation Spectrum                          | V-14 |
| -6  | Processing Services Market Structure                | V-14 |
| -7  | Products/Services in Systems Integration Projects   | V-18 |
| -8  | Professional Services Market Structure              | V-20 |
| -9  | Network Services Market Structure                   | V-21 |
| -10 | Industry Sector Definitions                         | V-27 |
| -10 | Industry Sector Definitions (Continued)             | V-28 |
| -10 | Industry Sector Definitions (Continued)             | V-29 |
| -11 | Delivery Mode versus Market Sector Forecast Content | V-36 |
| -12 | Vendor Revenue to User Expenditure Conversion       | V-38 |