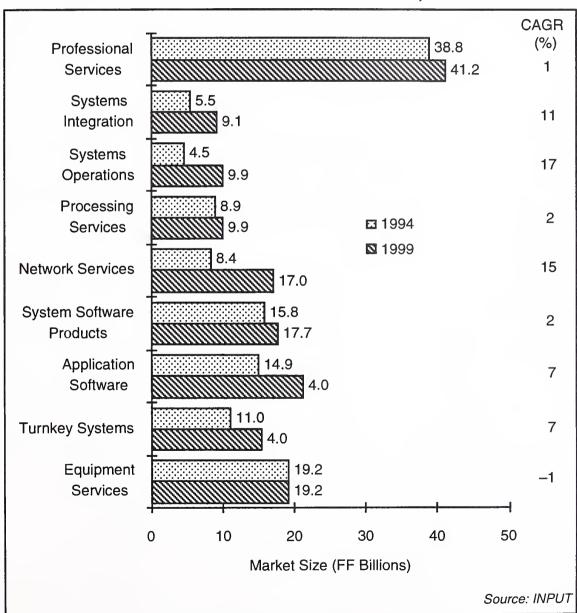

#### Largest Information Services Country Markets

| Country       | (\$B) | 1994-1999 CAGR<br>(%) |
|---------------|-------|-----------------------|
| United States | 150   | 12                    |
| Japan         | 39    | 9                     |
| France        | 21    | 7                     |
| Germany       | 18    |                       |
| uĸ            | 13    | 10                    |

Source: INPUT

Exhibit II-7 shows the overall structure of the European information services market in terms of groupings of individual country markets

The combined country markets of Germany, France, Italy and the United Kingdom dominate the European market. The nine medium sized economies of the Benelux (2 countries), the Nordic Region (4 countries) and Spain, Switzerland and Austria account for virtually all of the remainder.

### Distribution of European Country Markets

Exhibit II-8 shows the individual growth projections for the four largest European country markets.