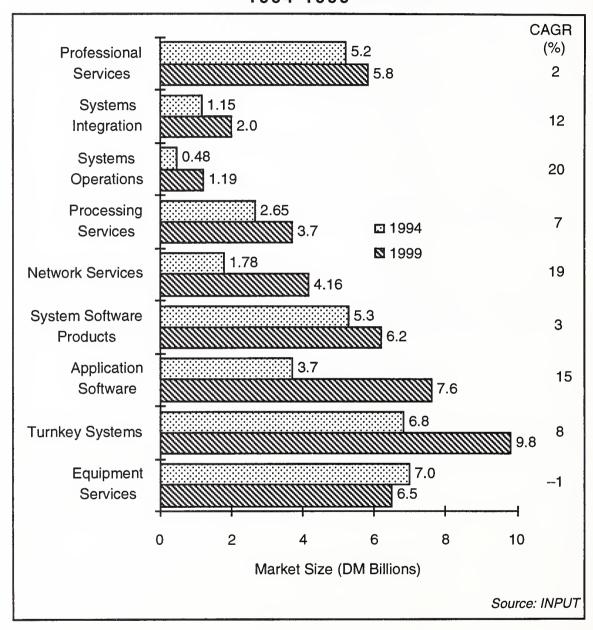

#### Largest Information Services Country Markets

| Country       | (\$B) | 1994-1999 CAGR<br>(%) |
|---------------|-------|-----------------------|
| United States | 150   | 12                    |
| Japan         | 39    | 9                     |
| France        | 21    | 7                     |
| Germany       | 18    |                       |
| uĸ            | 13    | 10                    |

Source: INPUT

Exhibit II-7 shows the overall structure of the European information services market in terms of groupings of individual country markets

The combined country markets of Germany, France, Italy and the United Kingdom dominate the European market. The nine medium sized economies of the Benelux (2 countries), the Nordic Region (4 countries) and Spain, Switzerland and Austria account for virtually all of the remainder.

### Distribution of European Country Markets

Exhibit II-8 shows the individual growth projections for the four largest European country markets.