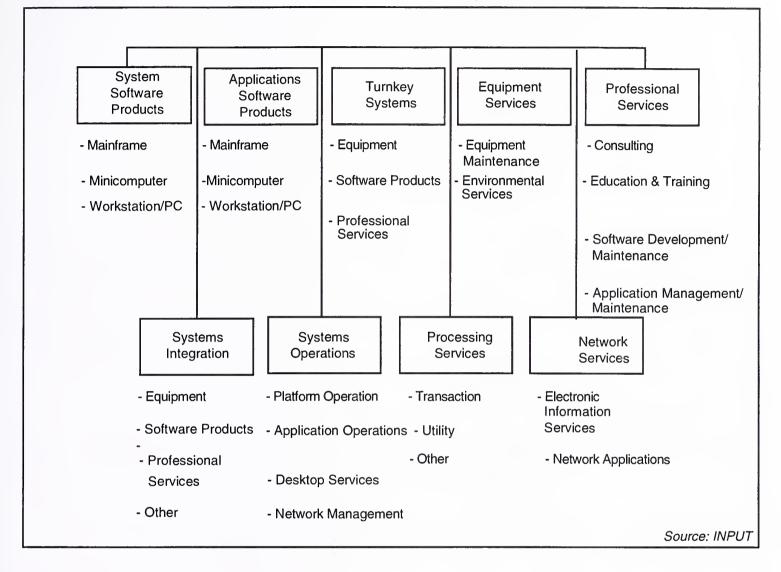

### 1. Information Services Delivery Modes

INPUT originally defined eight delivery modes within the *software and* services market. An additional delivery mode, equipment services, together with the original eight are collectively described in this report as the *information services market*. The complete list is as follows:

- Professional services
- Systems integration
- Systems operations
- Processing services
- Network services
- Systems software products
- Applications software products
- Turnkey systems
- Equipment services

### 4. Generic Sectors

Certain sectors or sub-sectors are considered independent of any industry or cross-industry influence. These are:

- Equipment services
- System software products
- General utility processing services
- General electronic information services.