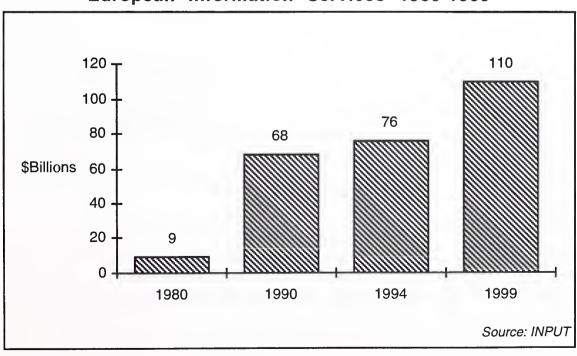

However, despite general economic recovery in the major European economies the growth scenario for software and services markets over the next five years is forecast to average only 8% per annum as is shown in Exhibit II-1.

### Exhibit II-1

### European Information Services 1980-1999

This market forecast is consistent with the more conservative expectations of industry executives who are finding themselves in ever more competitive conditions facing customers demanding increased value at lower levels of IT expenditure.