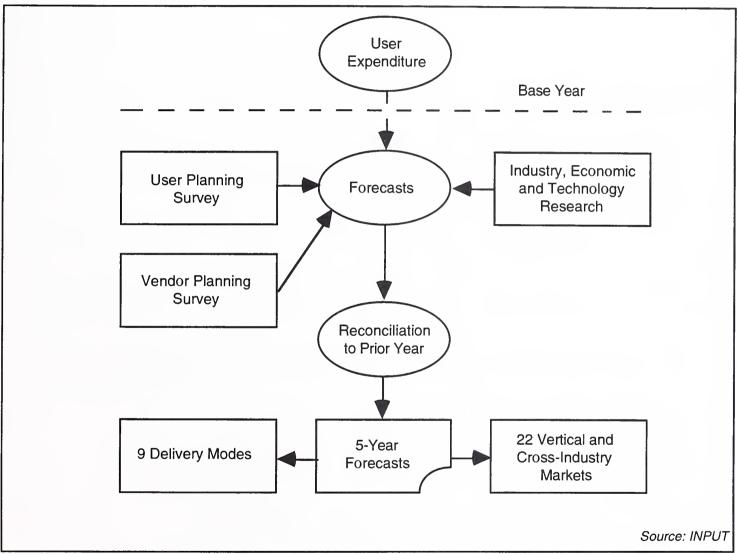

### 3. Market Forecasts

In the forecasting step, shown in Exhibit I-2, INPUT surveys IS (Information Systems) executives and finance directors to determine their projected expenditure levels on IT in general and software and services in particular.

The market model which forms the basis for the forecasts includes GDP deflators (adjustments for predicted inflation rates) for each country.

Economic growth assumptions for each country and for each major industry sector are also factored into the forecasts.

In addition vendor interviews are conducted to establish opinions of the market and views of the key opportunities.

INPUT consultants add their judgement to the resulting projections, testing the results to ensure they are reasonable.

In particular this phase produces consolidated forecasts for the whole of each country by consolidating industry forecasts.

These are then combined into an overall forecast for each segment for Europe as a region.