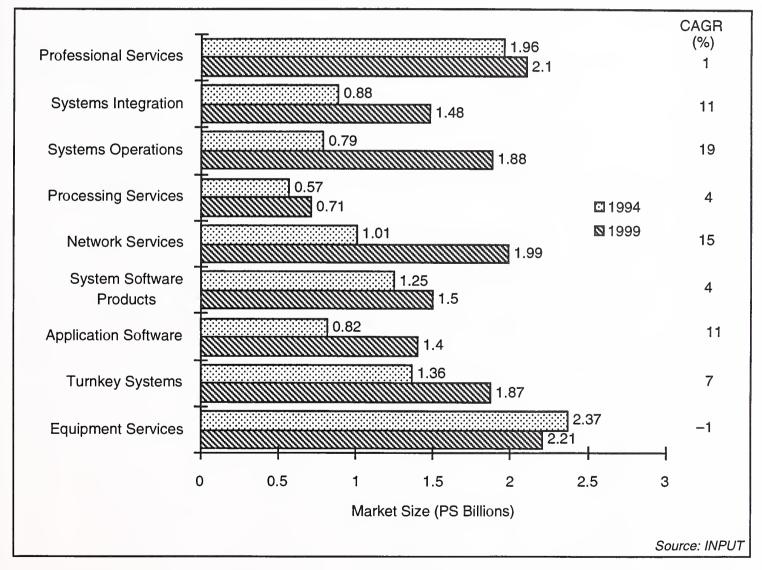

#### Largest Information Services Country Markets

| Country       | (\$B) | 1994-1999 CAGR<br>(%) |
|---------------|-------|-----------------------|
| United States | 150   | 12                    |
| Japan         | 39    | 9                     |
| France        | 21    | 7                     |
| Germany       | 18    |                       |
| uĸ            | 13    | 10                    |

Source: INPUT

Exhibit II-7 shows the overall structure of the European information services market in terms of groupings of individual country markets

The combined country markets of Germany, France, Italy and the United Kingdom dominate the European market. The nine medium sized economies of the Benelux (2 countries), the Nordic Region (4 countries) and Spain, Switzerland and Austria account for virtually all of the remainder.

### Distribution of European Country Markets

Exhibit II-8 shows the individual growth projections for the four largest European country markets.