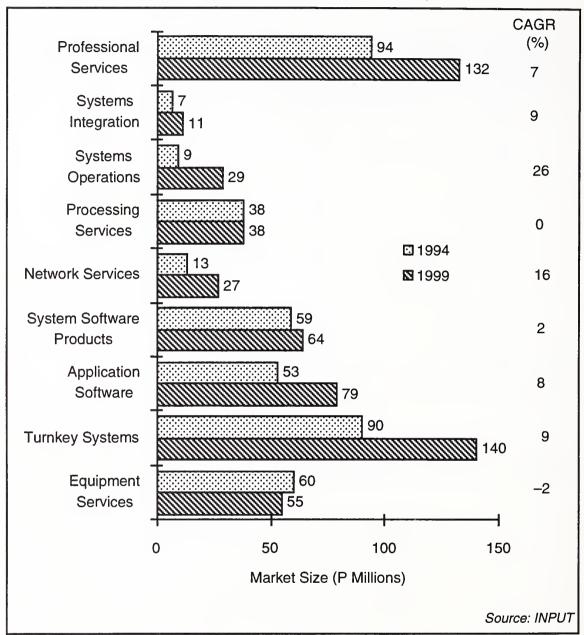

Delivery Mode Analysis Information Services Market — Europe, 1994-1999

The highest growth opportunities lie in the areas of Systems Operations and Network Services.

The growing trend to outsource major portions of the information systems function drives an opportunity for information services vendors to broaden to the entire information systems budget.

That budget includes both expenditure directly controlled by the internal information systems function as well as budgets under the control of operational departments or business units.

The lowest growth sectors are those of:

- Equipment services, where ultra reliable components and open competition have driven down the market, only countered by increasing demand for network communications and desktop support where increasing complexity and critical applications demand higher levels of support
- Systems software, where increases in volume sales are eroded by intense competition
- Professional services, strong growth in IS consulting and the outsourcing of applications management are being countered by dampened demand for custom software development as users shift inexorably to greater reliance on application products
- Processing services, the classic services delivery mode remains
  marginalised by outsourcing contracts and severe price pressure.
  Nevertheless there still remain specialised sectors, for example high
  volume high quality laser printing, that continue to remain attractive
  business areas.

Other important market sectors are:

- Applications software, which will benefit from the shift away from the
  increasingly un-economic custom software development approach,
  but will have its money value growth held back by highly competitive
  market conditions. The success of SAP's R2/3 range of applications
  products is testimony to user' increasing appetite for standardised,
  widely available solutions
- Systems integration will grow at significantly above the overall market rate as users pay for the resolution of the complexity of solution building at the implementation phase and not within the product price
- Turnkey systems will also benefit from the user's need for resolution
  of system complexity within a total standardised package of hardware
  and software. This will remain attractive for many standardised
  environments such as hotels and retail outlets.