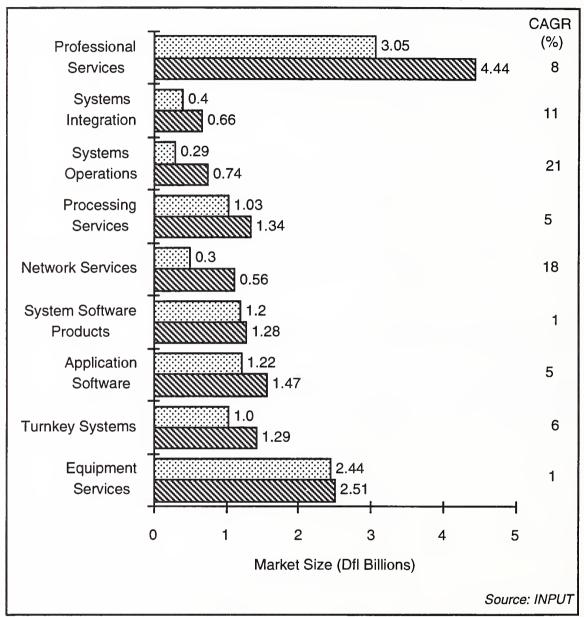

Delivery Mode Analysis Information Services Market — Europe, 1994-1999

The highest growth opportunities lie in the areas of Systems Operations and Network Services.

The growing trend to outsource major portions of the information systems function drives an opportunity for information services vendors to broaden to the entire information systems budget.

That budget includes both expenditure directly controlled by the internal information systems function as well as budgets under the control of operational departments or business units.

The lowest growth sectors are those of:

- Equipment services, where ultra reliable components and open competition have driven down the market, only countered by increasing demand for network communications and desktop support where increasing complexity and critical applications demand higher levels of support
- Systems software, where increases in volume sales are eroded by intense competition
- Professional services, strong growth in IS consulting and the outsourcing of applications management are being countered by dampened demand for custom software development as users shift inexorably to greater reliance on application products
- Processing services, the classic services delivery mode remains
  marginalised by outsourcing contracts and severe price pressure.
  Nevertheless there still remain specialised sectors, for example high
  volume high quality laser printing, that continue to remain attractive
  business areas.

Other important market sectors are:

- Applications software, which will benefit from the shift away from the
  increasingly un-economic custom software development approach,
  but will have its money value growth held back by highly competitive
  market conditions. The success of SAP's R2/3 range of applications
  products is testimony to user' increasing appetite for standardised,
  widely available solutions
- Systems integration will grow at significantly above the overall market rate as users pay for the resolution of the complexity of solution building at the implementation phase and not within the product price
- Turnkey systems will also benefit from the user's need for resolution
  of system complexity within a total standardised package of hardware
  and software. This will remain attractive for many standardised
  environments such as hotels and retail outlets.