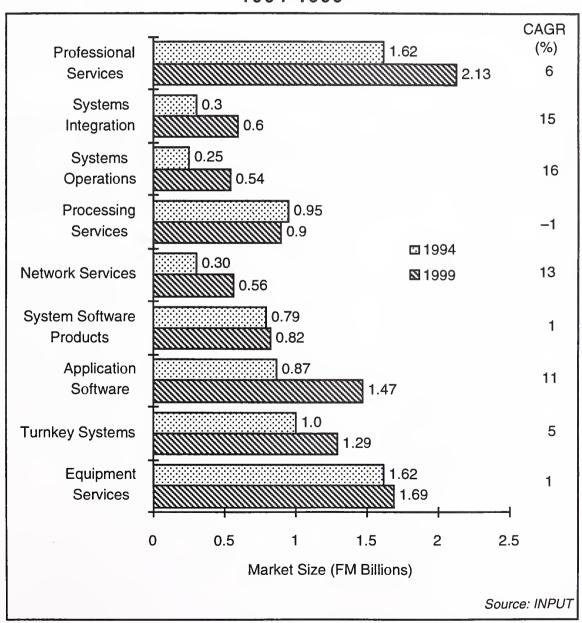

Delivery Mode Analysis Information Services Market — Europe, 1994-1999

The highest growth opportunities lie in the areas of Systems Operations and Network Services.

The growing trend to outsource major portions of the information systems function drives an opportunity for information services vendors to broaden to the entire information systems budget.

That budget includes both expenditure directly controlled by the internal information systems function as well as budgets under the control of operational departments or business units.

The lowest growth sectors are those of:

- Equipment services, where ultra reliable components and open competition have driven down the market, only countered by increasing demand for network communications and desktop support where increasing complexity and critical applications demand higher levels of support
- Systems software, where increases in volume sales are eroded by intense competition
- Professional services, strong growth in IS consulting and the outsourcing of applications management are being countered by dampened demand for custom software development as users shift inexorably to greater reliance on application products
- Processing services, the classic services delivery mode remains
  marginalised by outsourcing contracts and severe price pressure.
  Nevertheless there still remain specialised sectors, for example high
  volume high quality laser printing, that continue to remain attractive
  business areas.

Other important market sectors are:

- Applications software, which will benefit from the shift away from the
  increasingly un-economic custom software development approach,
  but will have its money value growth held back by highly competitive
  market conditions. The success of SAP's R2/3 range of applications
  products is testimony to user' increasing appetite for standardised,
  widely available solutions
- Systems integration will grow at significantly above the overall market rate as users pay for the resolution of the complexity of solution building at the implementation phase and not within the product price
- Turnkey systems will also benefit from the user's need for resolution
  of system complexity within a total standardised package of hardware
  and software. This will remain attractive for many standardised
  environments such as hotels and retail outlets.