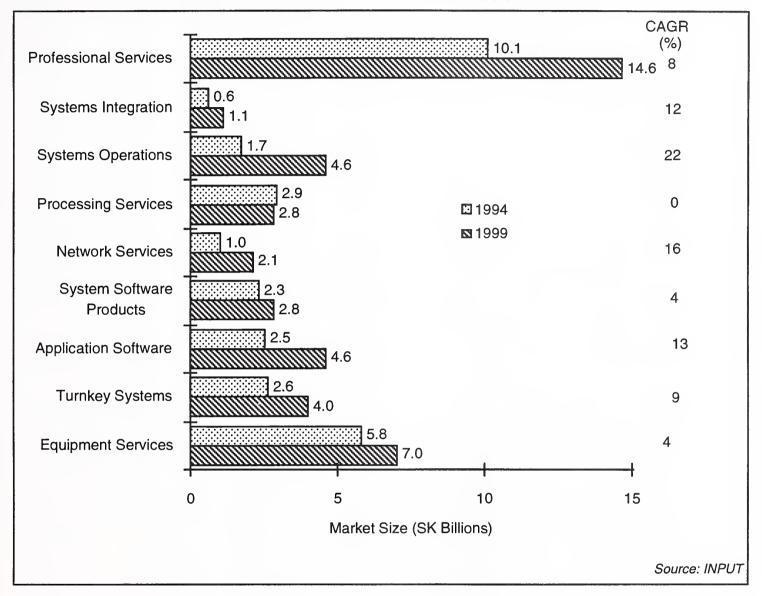

Delivery Mode Analysis Information Services Market — Europe, 1994-1999

The highest growth opportunities lie in the areas of Systems Operations and Network Services.

The growing trend to outsource major portions of the information systems function drives an opportunity for information services vendors to broaden to the entire information systems budget.

That budget includes both expenditure directly controlled by the internal information systems function as well as budgets under the control of operational departments or business units.

The lowest growth sectors are those of:

- Equipment services, where ultra reliable components and open competition have driven down the market, only countered by increasing demand for network communications and desktop support where increasing complexity and critical applications demand higher levels of support
- Systems software, where increases in volume sales are eroded by intense competition
- Professional services, strong growth in IS consulting and the outsourcing of applications management are being countered by dampened demand for custom software development as users shift inexorably to greater reliance on application products
- Processing services, the classic services delivery mode remains
  marginalised by outsourcing contracts and severe price pressure.
  Nevertheless there still remain specialised sectors, for example high
  volume high quality laser printing, that continue to remain attractive
  business areas.

Other important market sectors are:

- Applications software, which will benefit from the shift away from the
  increasingly un-economic custom software development approach,
  but will have its money value growth held back by highly competitive
  market conditions. The success of SAP's R2/3 range of applications
  products is testimony to user' increasing appetite for standardised,
  widely available solutions
- Systems integration will grow at significantly above the overall market rate as users pay for the resolution of the complexity of solution building at the implementation phase and not within the product price
- Turnkey systems will also benefit from the user's need for resolution
  of system complexity within a total standardised package of hardware
  and software. This will remain attractive for many standardised
  environments such as hotels and retail outlets.