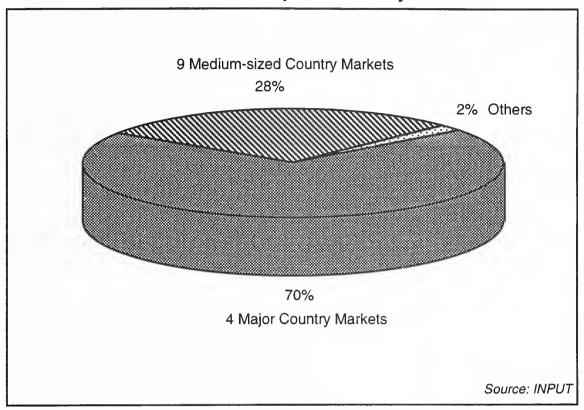

Source: INPUT

Exhibit II-7 shows the overall structure of the European information services market in terms of groupings of individual country markets

The combined country markets of Germany, France, Italy and the United Kingdom dominate the European market. The nine medium sized economies of the Benelux (2 countries), the Nordic Region (4 countries) and Spain, Switzerland and Austria account for virtually all of the remainder.

### Distribution of European Country Markets

Exhibit II-8 shows the individual growth projections for the four largest European country markets.