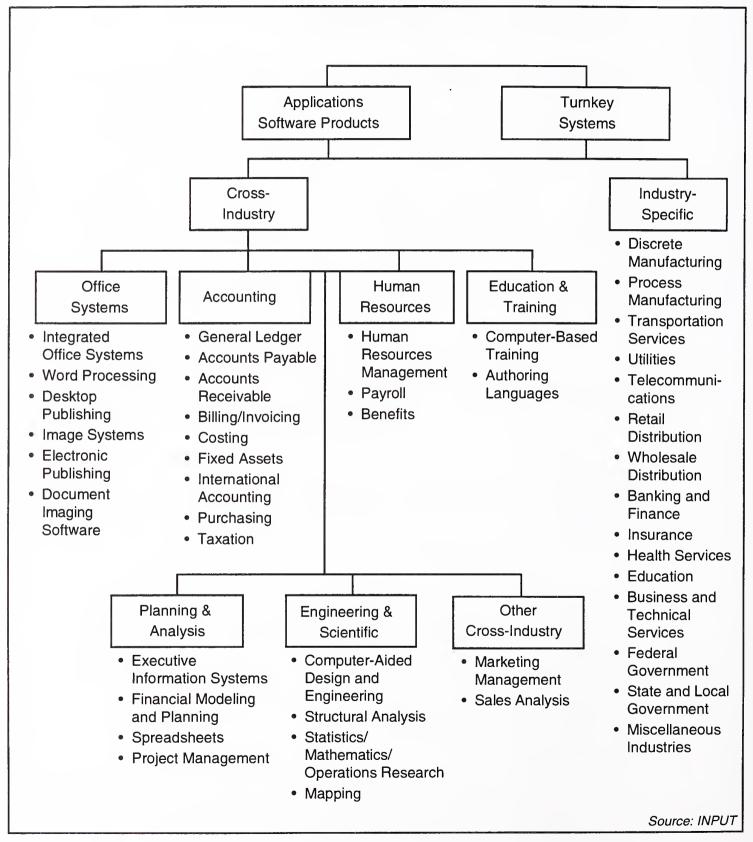

| U   |                                                     |      |
|-----|-----------------------------------------------------|------|
| -1  | Vendor Research Sample                              | U-1  |
|     |                                                     |      |
| V   |                                                     |      |
| -1  | Outsourcing Components INPUT's view                 | V-6  |
| -2  | Information Services Industry Structure             | V-9  |
| -3  | Systems Software Products Market Structure          | V-10 |
| -4  | Application Products and Turnkey Systems            | V-12 |
| -5  | The Customisation Spectrum                          | V-14 |
| -6  | Processing Services Market Structure                | V-14 |
| -7  | Products/Services in Systems Integration Projects   | V-18 |
| -8  | Professional Services Market Structure              | V-20 |
| -9  | Network Services Market Structure                   | V-21 |
| -10 | Industry Sector Definitions                         | V-27 |
| -10 | Industry Sector Definitions (Continued)             | V-28 |
| -10 | Industry Sector Definitions (Continued)             | V-29 |
| -11 | Delivery Mode versus Market Sector Forecast Content | V-36 |
| -12 | Vendor Revenue to User Expenditure Conversion       | V-38 |