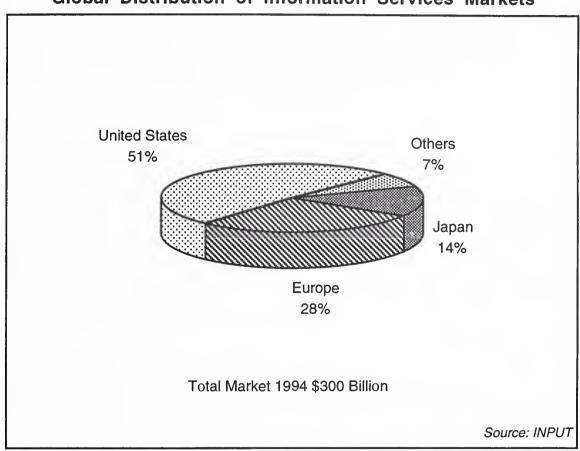

#### C

## **European Country Markets**

Within a global perspective Europe represents the second largest regional grouping, after the United States, for the software and services market. This is clearly shown in Exhibit II-5.

Exhibit II-5

#### Global Distribution of Information Services Markets

A comparison of the leading individual country markets in the world is shown in Exhibit II-6. This exhibit demonstrates the sheer size of the United States information services market in comparison to any other individual country market.