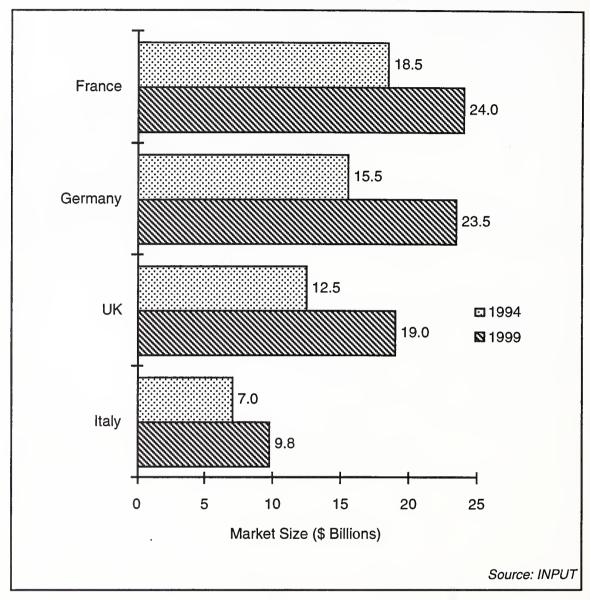

### Distribution of European Country Markets

Exhibit II-8 shows the individual growth projections for the four largest European country markets.