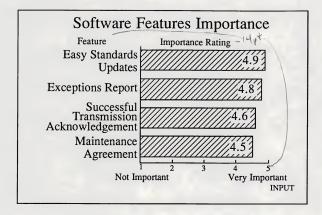

VW-35





Industry Leader •

H-P

- Improve Customer Satsifaction •
- "One Company" Image ٠
- **Eliminate Duplication**







• •

















| NOTES:    |  |  |
|-----------|--|--|
|           |  |  |
| EQAD-GE-4 |  |  |

35





| NOTES:    |      |  |
|-----------|------|--|
|           |      |  |
|           |      |  |
|           |      |  |
| 3         |      |  |
|           |      |  |
| а.        |      |  |
|           |      |  |
|           |      |  |
| EQAD-GE-5 | <br> |  |

36













38





NOTES: ECON-VW-28

39





NOTES: ECON-VW-29

40





| NOTES:     |  | - 1 |
|------------|--|-----|
|            |  |     |
|            |  |     |
|            |  |     |
|            |  |     |
|            |  |     |
|            |  |     |
| ECON-VW-30 |  |     |







42











NOTES: ECON-VW-39

44











NOTES: ECON-VW-41

46

















| ECON-VW-47 |  |  |
|------------|--|--|



## NORTH AMERICAN EDI SERVICE MARKET ANALYSIS 1988-1993

INPUT



Forecast Reconciliation

Exhibit VI-13 shows the differences between the current forecast and INPUT's 1987 EDI forecast.

The current forecast shows a higher present market sizing and maintains a substantial average annual growth rate throughout the forecast period, but at a lower level than previously forecast. There are several reasons for this change:

- The current federal EDI market was previously undersized. However, based on INPUT's analysis of federal agency budget requests, the federal market will exhibit a lower growth rate than the commercial market. This suppresses the overall mar