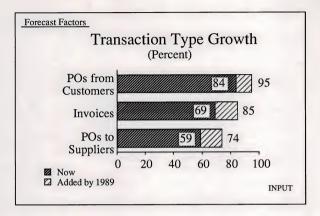

|  |
|             |  |
|             |  |
| JJ88-VW1-34 |  |





| NOTES:      |  |
|-------------|--|
|             |  |
|             |  |
|             |  |
|             |  |
|             |  |
| JJ88-VW1-35 |  |

INPUT





| NOTES:      |  |
|-------------|--|
|             |  |
|             |  |
|             |  |
|             |  |
| JJ88-VW1-36 |  |























| NOTES:     |  |  |
|------------|--|--|
|            |  |  |
|            |  |  |
|            |  |  |
|            |  |  |
|            |  |  |
|            |  |  |
|            |  |  |
| JJ88-VW-40 |  |  |











| NOTES:      |  | ~ |  |
|-------------|--|---|--|
|             |  |   |  |
|             |  |   |  |
|             |  |   |  |
|             |  |   |  |
| JJ88-VW1-42 |  |   |  |











| NOTES:      |  |  |
|-------------|--|--|
|             |  |  |
|             |  |  |
|             |  |  |
|             |  |  |
|             |  |  |
|             |  |  |
| JJ88-VW1-44 |  |  |











| NOTES:      |  |
|-------------|--|
|             |  |
|             |  |
|             |  |
|             |  |
|             |  |
|             |  |
|             |  |
|             |  |
| JJ88-VW1-46 |  |

















| NOTES:      |  |
|-------------|--|
|             |  |
|             |  |
|             |  |
|             |  |
|             |  |
|             |  |
| JJ88-VW1-49 |  |











| NOTES:      |  |  |
|-------------|--|--|
|             |  |  |
|             |  |  |
|             |  |  |
|             |  |  |
|             |  |  |
| JJ88-VW1-51 |  |  |