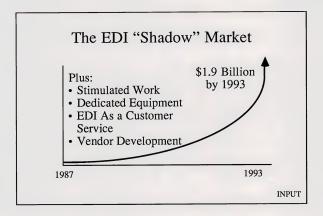

## EDI Stimulated Development

\$44 K (\$3,000-\$250,000)

10 Months (2 Weeks-3 Years)

| NOTES:     |  |
|------------|--|
|            |  |
|            |  |
|            |  |
|            |  |
|            |  |
|            |  |
|            |  |
|            |  |
| JJ88-VW1-7 |  |

# EDI Stimulated Development

\$44 K (\$3,000-\$250,000)

10 Months (2 Weeks-3 Years)

| NOTES:     | 1   |
|------------|-----|
| 1.1.1      | 1.5 |
| 2          | -   |
| 1.00       |     |
|            |     |
| ECON-VW-11 |     |
|            |     |