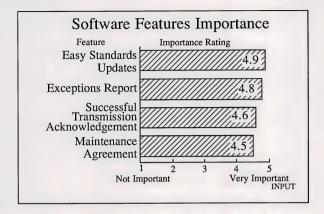

it Interfaces

-Implementation

Partner Relations

INPUT

JJ88-VW1-30

















JJ88-VW1-33





| NOTES:      |  |
|-------------|--|
|             |  |
|             |  |
|             |  |
|             |  |
|             |  |
| JJ88-VW1-34 |  |





| NOTES:      |  |
|-------------|--|
|             |  |
|             |  |
|             |  |
|             |  |
|             |  |
| JJ88-VW1-35 |  |

INPUT





| NOTES:      |  |
|-------------|--|
|             |  |
|             |  |
|             |  |
|             |  |
| JJ88-VW1-36 |  |























| NOTES:     |  |  |
|------------|--|--|
|            |  |  |
|            |  |  |
|            |  |  |
|            |  |  |
|            |  |  |
|            |  |  |
|            |  |  |
| JJ88-VW-40 |  |  |











| NOTES:      |  | ~ |  |
|-------------|--|---|--|
|             |  |   |  |
|             |  |   |  |
|             |  |   |  |
|             |  |   |  |
| JJ88-VW1-42 |  |   |  |











| NOTES:      |  |  |
|-------------|--|--|
|             |  |  |
|             |  |  |
|             |  |  |
|             |  |  |
|             |  |  |
|             |  |  |
| JJ88-VW1-44 |  |  |











| NOTES:      |  |
|-------------|--|
|             |  |
|             |  |
|             |  |
|             |  |
|             |  |
|             |  |
|             |  |
|             |  |
| JJ88-VW1-46 |  |

















| NOTES:      |  |
|-------------|--|
|             |  |
|             |  |
|             |  |
|             |  |
|             |  |
|             |  |
| JJ88-VW1-49 |  |