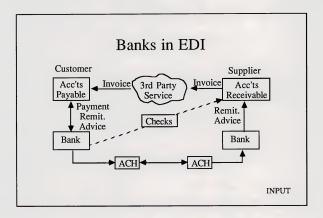

#### FIRST NATIONAL BANK OF CHICAGO

INPUT

First Chicago

1985: No Supplier Was Ready

So: Loaned Software Underwrote Costs Free Training & Installation

First Chicago

#### Implementation

- 65 Staff on Project
- "Bilingual" Users' Guide
- 25–Point Software and Network Evaluation

|      | Transaction | 5         |
|------|-------------|-----------|
|      | Electronic  | Paper     |
| 1986 | 1,200       | 1 million |
| 1987 | 4,800       |           |
| 1988 | 20,000      | 50,000    |