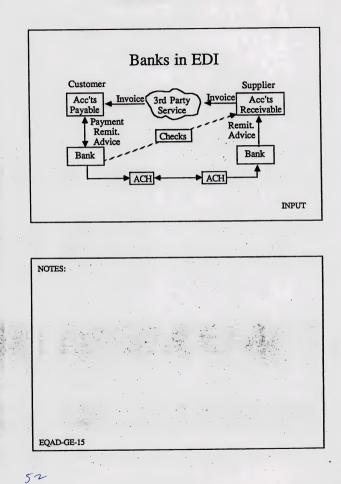

#### FIRST NATIONAL BANK OF CHICAGO

INPUT

First Chicago

1985: No Supplier Was Ready

So: Loaned Software Underwrote Costs Free Training & Installation

First Chicago

#### Cost Benefit Analysis (1985):

Would Cost More-Not Less

Dual SystemsBut Costs have Moderated

INPUT

#### Implementation

- 65 Staff on Project
- "Bilingual" Users' Guide
- 25–Point Software and Network Evaluation

|      | Transaction | 5         |
|------|-------------|-----------|
|      | Electronic  | Paper     |
| 1986 | 1,200       | 1 million |
| 1987 | 4,800       |           |
| 1988 | 20,000      | 50,000    |