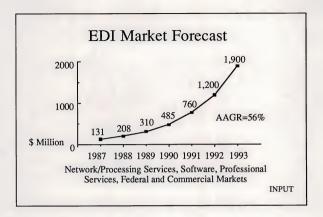

## NORTH AMERICAN EDI SERVICE MARKET ANALYSIS 1988-1993

INPUT

Forecast Reconciliation

Exhibit VI-13 shows the differences between the current forecast and INPUT's 1987 EDI forecast.

The current forecast shows a higher present market sizing and maintains a substantial average annual growth rate throughout the forecast period, but at a lower level than previously forecast. There are several reasons for this change:

- The current federal EDI market was previously undersized. However, based on INPUT's analysis of federal agency budget requests, the federal market will exhibit a lower growth rate than the commercial market. This suppresses the overall market's growth pattern.
- A preliminary examination of trends in the electronic medical claims and batch insurance interface varieties of EDI suggest an average annual growth rate of 30-40%. While respectable, this also suppresses the overall market's pattern. Note also that INPUT has not sized EMC or Interface software, nor professional service activities in this area.