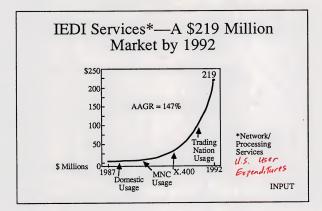

## NORTH AMERICAN EDI SERVICE MARKET ANALYSIS 1988-1993

INPUT

Forecast Reconciliation

Exhibit VI-13 shows the differences between the current forecast and INPUT's 1987 EDI forecast.

The current forecast shows a higher present market sizing and maintains a substantial average annual growth rate throughout the forecast period, but at a lower level than previously forecast. There are several reasons for this change:

- The current federal EDI market was previously undersized. However, based on INPUT's analysis of federal agency budget requests, the federal market will exhibit a lower growth rate than the commercial market. This suppresses the overall market's growth pattern.
- A preliminary examination of trends in the electronic medical claims and batch insurance interface varieties of EDI suggest an average annual growth rate of 30-40%. While respectable, this also suppresses the overall market's pattern. Note also that INPUT has not sized EMC or Interface software, nor professional service activities in this area.