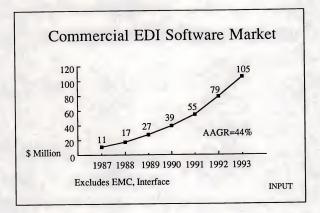

## NORTH AMERICAN EDI SERVICE MARKET ANALYSIS 1988-1993

INPUT

Forecast Reconciliation

Exhibit VI-13 shows the differences between the current forecast and INPUT's 1987 EDI forecast.

The current forecast shows a higher present market sizing and maintains a substantial average annual growth rate throughout the forecast period, but at a lower level than previously forecast. There are several reasons for this change:

- The current federal EDI market was previously undersized. However, based on INPUT's analysis of federal agency budget requests, the federal market will exhibit a lower growth rate than the commercial market. This suppresses the overall market's growth pattern.
- A preliminary examination of trends in the electronic medical claims and batch insurance interface varieties of EDI suggest an average annual growth rate of 30-40%. While respectable, this also suppresses the overall market's pattern. Note also that INPUT has not sized EMC or Interface software, nor professional service activities in this area.