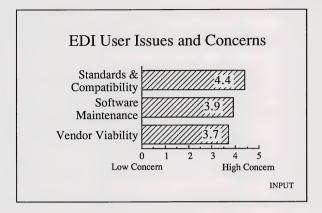

l

-Unit Interfaces

-Implementation

Partner Relations

INPUT

JJ88-VW1-30

















JJ88-VW1-33





| NOTES:      |  |
|-------------|--|
|             |  |
|             |  |
|             |  |
|             |  |
|             |  |
| JJ88-VW1-34 |  |





| NOTES:      |  |
|-------------|--|
|             |  |
|             |  |
|             |  |
|             |  |
|             |  |
| JJ88-VW1-35 |  |

INPUT





| NOTES:      |  |
|-------------|--|
|             |  |
|             |  |
|             |  |
|             |  |
| JJ88-VW1-36 |  |























| NOTES:     |  |  |
|------------|--|--|
|            |  |  |
|            |  |  |
|            |  |  |
|            |  |  |
|            |  |  |
|            |  |  |
|            |  |  |
| JJ88-VW-40 |  |  |











| NOTES:      |  | ~ |  |
|-------------|--|---|--|
|             |  |   |  |
|             |  |   |  |
|             |  |   |  |
|             |  |   |  |
| JJ88-VW1-42 |  |   |  |











| NOTES:      |  |  |
|-------------|--|--|
|             |  |  |
|             |  |  |
|             |  |  |
|             |  |  |
|             |  |  |
|             |  |  |
| JJ88-VW1-44 |  |  |











| NOTES:      |  |
|-------------|--|
|             |  |
|             |  |
|             |  |
|             |  |
|             |  |
|             |  |
|             |  |
|             |  |
| JJ88-VW1-46 |  |

















| NOTES:      |  |
|-------------|--|
|             |  |
|             |  |
|             |  |
|             |  |
|             |  |
|             |  |
| JJ88-VW1-4