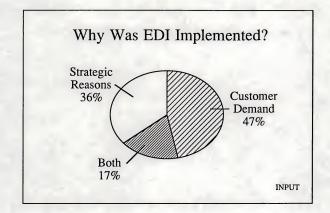

## NORTH AMERICAN EDI SERVICE MARKET ANALYSIS 1988-1993

INPUT

Forecast Reconciliation

Exhibit VI-13 shows the differences between the current forecast and INPUT's 1987 EDI forecast.

The current forecast shows a higher present market sizing and maintains a substantial average annual growth rate throughout the forecast period, but at a lower level than previously forecast. There are several reasons for this change:

- The current federal EDI market was previously undersized. However, based on INPUT's analysis of federal agency budget requests, the federal market will exhibit a lower growth rate than the commercial market. This suppresses the overall market's growth pattern.
- A preliminary examination of trends in the electronic medical claims and batch insurance interface varieties of EDI suggest an average annual growth rate of 30-40%. While respectable, this also suppresses the overall market's pattern. Note also that INPUT has not sized EMC or Interface software, nor professional service activities in this area.