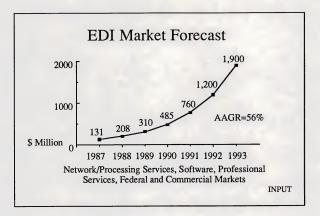

## NORTH AMERICAN EDI SERVICE MARKET ANALYSIS 1988-1993

INPUT

Forecast Reconciliation

Exhibit VI-13 shows the differences between the current forecast and INPUT's 1987 EDI forecast.

The current forecast shows a higher present market sizing and maintains a substantial average annual growth rate throughout the forecast period, but at a lower level than previously forecast. There are several reasons for this change:

- The current federal EDI market was previously undersized. However, based on INPUT's analysis of federal agency budget requests, the federal market will exhibit a lower growth rate than the commercial market. This suppresses the overall market's growth pattern.
- A preliminary examination of trends in the electronic medical claims and batch insurance interface varieties of EDI suggest an average annual growth rate of 30-40%. While respectable, this also suppresses the overall market's pattern. Note also that INPUT has not sized EMC or Interface software, nor professional service activities in this area.