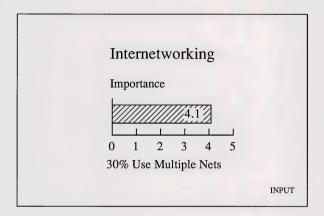

DI Stimulated Development

\$44 K (\$3,000-\$250,000)

10 Months (2 Weeks-3 Years)

| NOTES:     |  |
|------------|--|
|            |  |
|            |  |
|            |  |
|            |  |
|            |  |
|            |  |
|            |  |
|            |  |
| JJ88-VW1-7 |  |





| NOTES:     |  |
|------------|--|
|            |  |
|            |  |
|            |  |
|            |  |
|            |  |
|            |  |
|            |  |
|            |  |
| JJ88-VW1-8 |  |





| NOTES:     |  |
|------------|--|
|            |  |
|            |  |
|            |  |
|            |  |
| JJ88-VW1-9 |  |





| NOTES:      |  |  |
|-------------|--|--|
|             |  |  |
|             |  |  |
|             |  |  |
|             |  |  |
|             |  |  |
| JJ88-VW1-10 |  |  |





| NOTES:      |  |
|-------------|--|
|             |  |
|             |  |
|             |  |
|             |  |
|             |  |
| JJ88-VW1-11 |  |





| NOTES:      |  |  |
|-------------|--|--|
|             |  |  |
|             |  |  |
|             |  |  |
|             |  |  |
|             |  |  |
|             |  |  |
| JJ88-VW1-12 |  |  |





| NOTES:      |  |  |  |
|-------------|--|--|--|
|             |  |  |  |
|             |  |  |  |
|             |  |  |  |
|             |  |  |  |
|             |  |  |  |
| JJ88-VW1-13 |  |  |  |











| NOTES:      |  |
|-------------|--|
|             |  |
|             |  |
|             |  |
|             |  |
|             |  |
|             |  |
|             |  |
| JJ88-VW1-15 |  |





JJ88-VW1-16











| a