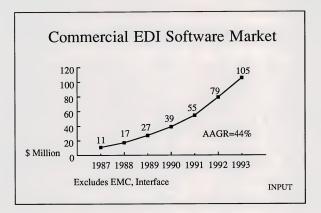

## NORTH AMERICAN EDI SERVICE MARKET ANALYSIS 1988-1993

INPUT

Forecast Reconciliation

Exhibit VI-13 shows the differences between the current forecast and INPUT's 1987 EDI forecast.

The current forecast shows a higher present market sizing and maintains a substantial average annual growth rate throughout the forecast period, but at a lower level than previously forecast. There are several reasons for this change:

- The current federal EDI market was previously undersized. However, based on INPUT's analysis of federal agency budget requests, the federal market will exhibit a lower growth rate than the commercial market. This suppresses the overall market's growth pattern.
- A preliminary examination of trends in the electronic medical claims and batch insurance interface varieties of EDI suggest an average annual growth rate of 30-40%. While respectable, this also suppresses the overall market's pattern. Note also that INPUT has not sized EMC or Interface software, nor professional service activities in this area.