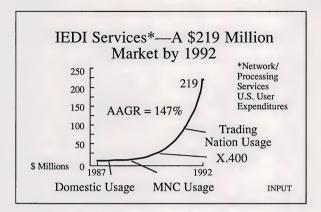

## NORTH AMERICAN EDI SERVICE MARKET ANALYSIS 1988-1993

INPUT

Forecast Reconciliation

Exhibit VI-13 shows the differences between the current forecast and INPUT's 1987 EDI forecast.

The current forecast shows a higher present market sizing and maintains a substantial average annual growth rate throughout the forecast period, but at a lower level than previously forecast. There are several reasons for this change:

- The current federal EDI market was previously undersized. However, based on INPUT's analysis of federal agency budget requests, the federal market will exhibit a lower growth rate than the commercial market. This suppresses the overall market's growth pattern.
- A preliminary examination of trends in the electronic medical claims and batch insurance interface varieties of EDI suggest an average annual growth rate of 30-40%. While respectable, this also suppresses the overall market's pattern. Note also that INPUT has not sized EMC or Interface software, nor professional service activities in this area.