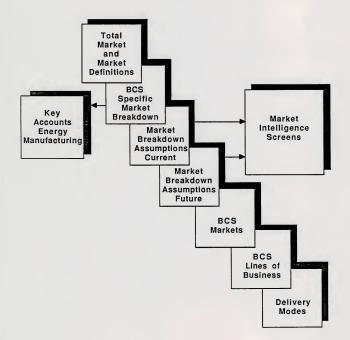

### FIVE-YEAR FORECAST BREAKDOWN STRUCTURE

## DEFINITION OF MARKET BREAKDOWN STRUCTURE