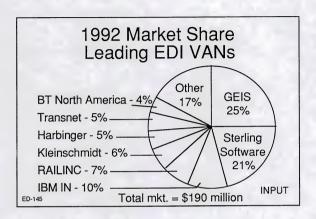

# **EDI Professional Services**

| Vendor                  | 1992 Revenues (\$ M) |
|-------------------------|----------------------|
| EDS                     | 5.0                  |
| IBM Information Network | 4.0                  |
| Price Waterhouse        | 2.5                  |
| Andersen Consulting     | 2.0                  |
| Other                   | 16.5                 |
| Total                   | 30.0                 |
|                         | INPUT                |
| ED-147                  |                      |