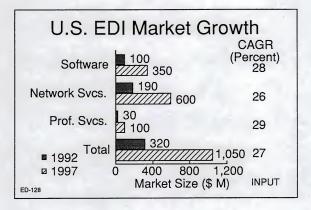

# **EDI Professional Services**

| Vendor                  | 1992 Revenues (\$ M) |
|-------------------------|----------------------|
| EDS                     | 5.0                  |
| IBM Information Network | 4.0                  |
| Price Waterhouse        | 2.5                  |
| Andersen Consulting     | 2.0                  |
| Other                   | 16.5                 |
| Total                   | 30.0                 |
|                         | INPUT                |
| ED-147                  |                      |