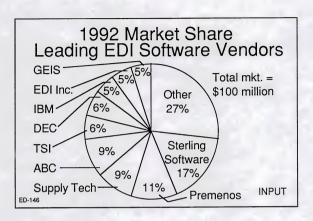

# **EDI Professional Services**

| Vendor                  | 1992 Revenues (\$ M) |
|-------------------------|----------------------|
| EDS                     | 5.0                  |
| IBM Information Network | 4.0                  |
| Price Waterhouse        | 2.5                  |
| Andersen Consulting     | 2.0                  |
| Other                   | 16.5                 |
| Total                   | 30.0                 |
|                         | INPUT                |
| ED-147                  |                      |