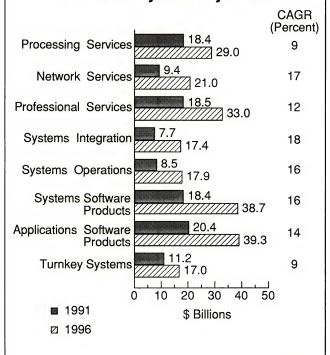

### Worldwide Market Forecast 1991-1996





## Worldwide Market Forecast by Delivery Mode, 1991-1996





**INPUT** 



# Worldwide Market Forecast by Regional Area, 1991-1996





### U.S. Information Services Industry 1991-1996 by Delivery Mode





## Canadian Information Services Market, 1991-1996





# Canadian Market Forecast by Delivery Mode, 1991-1996



### About INPUT

INPUT provides planning information, analysis, and recommendations for the information technology industries. Through market research, technology forecasting, and competitive analysis, INPUT supports client management in making informed decisions.

Subscription services, proprietary research/consulting, merger/acquisition assistance, and multiclient studies are provided to users and vendors of information systems and services. INPUT specializes in the software and services industry which includes software products, systems operations, processing services, network services, systems integration, professional services, turnkey systems, and customer services. P