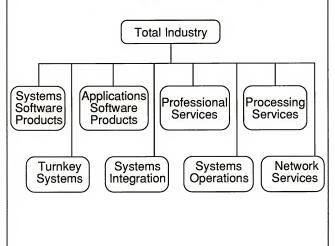

Subscription services, proprietary research/consulting, merger/acquisition assistance, and multiclient studies are provided to users and vendors of information systems and services. INPUT specializes in the software and services industry which includes software products, systems operations, processing services, network services, systems integration, professional services, turnkey systems, and customer services. Particular areas of expertise include CASE analysis, information systems planning, and outsourcing.