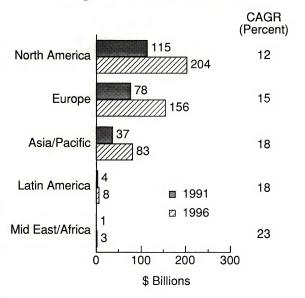

### Worldwide Market Forecast 1991-1996





## Worldwide Market Forecast by Delivery Mode, 1991-1996





**INPUT** 



# Worldwide Market Forecast by Regional Area, 1991-1996





### U.S. Information Services Industry 1991-1996 by Delivery Mode





## Canadian Information Services Market, 1991-1996





# Canadian Market Forecast by Delivery Mode, 1991-1996



### About INPUT

INPUT provides planning information, analysis, and recommendations for the information technology industries. Through market research, technology forecasting, and competitive analysis, INPUT supports client management in making informed decisions.

Subscription services, proprietary research/consulting, merger/acquisition assistance, and multiclient studies are provided to users and vendors of information systems and services. INPUT specializes in the software and services industry which includes software products, systems operations, processing services, network services, systems integr