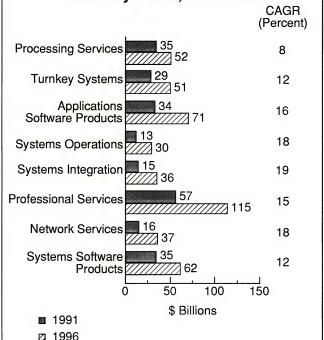

### Worldwide Market Forecast 1991-1996





## Worldwide Market Forecast by Delivery Mode, 1991-1996





**INPUT** 



# Worldwide Market Forecast by Regional Area, 1991-1996





### U.S. Information Services Industry 1991-1996 by Delivery Mode





## Canadian Information Services Market, 1991-1996





# Canadian Market Forecast by Delivery Mode, 1991-1996



### About INPUT

INPUT provides planning information, analysis, and recommendations for the information technology industries. Through market research, technology forecasting, and competitive analysis, INPUT supports client management in making informed decisions.

Subscription services, proprietary research/consulting, merger/acquisition assistance, and multiclient studies are provided to users and vendors of information systems and services. INPUT specializes in the software and services industry which includes software products