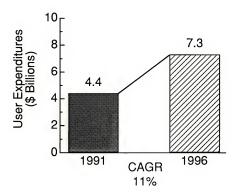

### Worldwide Market Forecast 1991-1996





## Worldwide Market Forecast by Delivery Mode, 1991-1996





**INPUT** 



# Worldwide Market Forecast by Regional Area, 1991-1996





### U.S. Information Services Industry 1991-1996 by Delivery Mode





## Canadian Information Services Market, 1991-1996





# Canadian Market Forecast by Delivery Mode, 1991-1996



### About INPUT

INPUT provides planning information, analysis, and recommendations for the information technology industries. Through market research, technology forecasting, and competitive analysis, INPUT supports client management in making informed decisions.

Subscription services, proprietary research/consulting, merger/acquisition assistance, and multiclient studies are provided to users and vendors of information systems and services. INPUT specializes in the software and services industry which includes software products, systems operations, processing services, network services, systems integration, professional services, turnkey systems, and customer services. Particular areas of expertise include CASE analysis, info