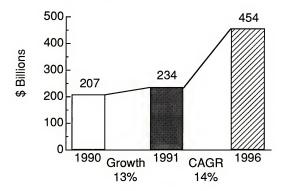

### Worldwide Market Forecast 1991-1996





## Worldwide Market Forecast by Delivery Mode, 1991-1996





**INPUT** 



# Worldwide Market Forecast by Regional Area, 1991-1996





### U.S. Information Services Industry 1991-1996 by Delivery Mode





## Canadian Information Services Market, 1991-1996





# Canadian Market Forecast by Delivery Mode, 1991-1996



### About INPUT

INPUT provides planning information, analysis, and recommendations for the information technology industries. Through market research, technology forecasting, and competitive analysis, INPUT supports client management in making informed decisions.

Subscription services, proprietary research/consulting, merger/acquisition assistance, and multiclient studies are provided to users and vendors of information systems and services. INPUT specializes in the s