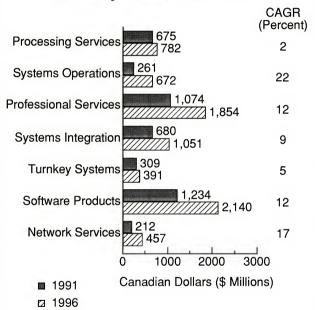

### Worldwide Market Forecast 1991-1996





## Worldwide Market Forecast by Delivery Mode, 1991-1996





**INPUT** 



# Worldwide Market Forecast by Regional Area, 1991-1996





### U.S. Information Services Industry 1991-1996 by Delivery Mode





## Canadian Information Services Market, 1991-1996





# Canadian Market Forecast by Delivery Mode, 1991-1996



### About INPUT

INPUT provides planning information, analysis, and recommendations for the information technology industries. Through market research, technology forecasting, and competitive analysis, INPUT supports client management in making informed decisions.

Subscription services, proprietary research/consulting, merger/acquisition assistance, and multiclient studies are provided to users and vendors of information systems and services. INPUT specializes in the software and services industry which includes software products, systems operations, processing services, network services, systems integration, professional services, turnkey systems, and customer services. Particular areas of expertise include CASE analysis, information systems planning, and outsourcing.

Many of INPUT's