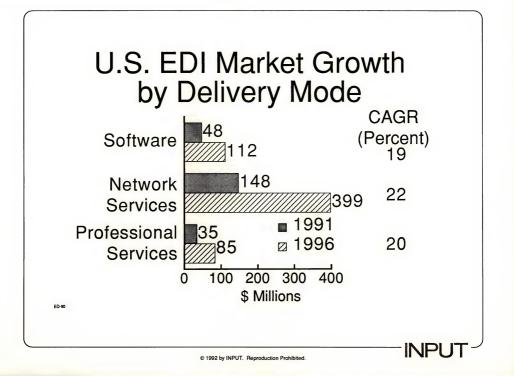

# **3rd Party Network Markets**

|         | <mark>1991</mark><br>(\$M) | CAGR<br>91-96 (%) |
|---------|----------------------------|-------------------|
| EDI     | 148                        | 22                |
| E-Mail  | 350                        | 23                |
| EDI/EFT | 13                         | 50                |