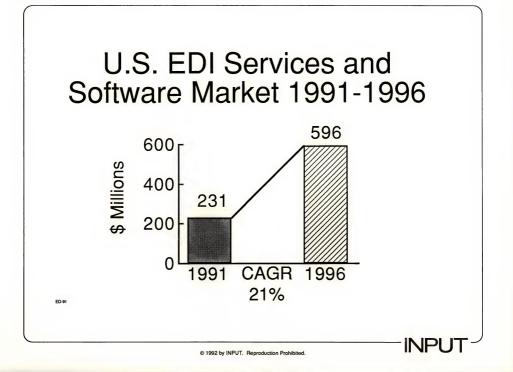

# **3rd Party Network Markets**

|         | <mark>1991</mark><br>(\$M) | CAGR<br>91-96 (%) |
|---------|----------------------------|-------------------|
| EDI     | 148                        | 22                |
| E-Mail  | 350                        | 23                |
| EDI/EFT | 13                         | 50                |