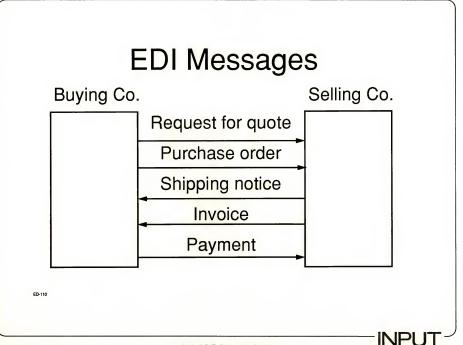

### Definition of Electronic Commerce

Electronic commerce is the facilitation and recording of commercial transactions among organizations by interorganizational computer-based systems.

ED-54