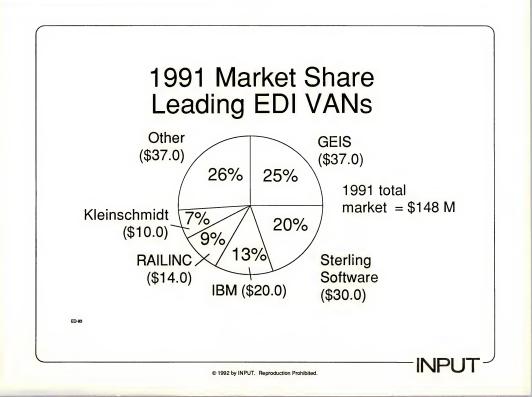

# **3rd Party Network Markets**

|         | <mark>1991</mark><br>(\$M) | CAGR<br>91-96 (%) |
|---------|----------------------------|-------------------|
| EDI     | 148                        | 22                |
| E-Mail  | 350                        | 23                |
| EDI/EFT | 13                         | 50                |