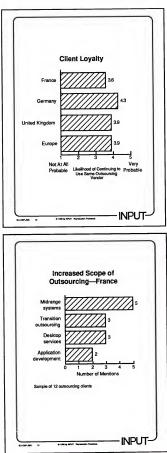

#### **Survey Methodology**

- Primarily managing directors and finance directors
- 47 Interviews
  - 20 United Kingdom
  - 17 France
  - 10 Germany

IEU-OSP-JW2- 3

© 1993 by INPUT. Reproduction Prohibited.