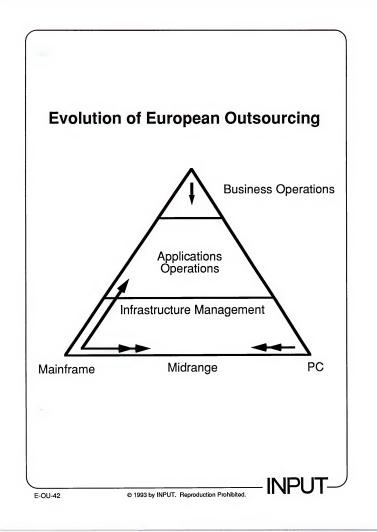

# **IS Environment**

| "Traditional" | "Downsized"   |  |
|---------------|---------------|--|
| Mainframe     | Client/server |  |
| Shared        | Dedicated     |  |
| Remote        | Local         |  |
| IS operated   | User operated |  |