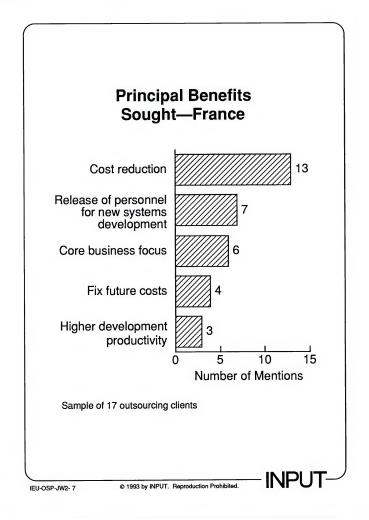

#### **Survey Methodology**

- Primarily managing directors and finance directors
- 47 Interviews
  - 20 United Kingdom
  - 17 France
  - 10 Germany

IEU-OSP-JW2- 3

© 1993 by INPUT. Reproduction Prohibited.

## **Outsourcing Business Development**

- Clients will increase their use of outsourcing (70%)
- · Clients will renew their outsourcing contracts (90%)
- Moderate vendor loyalty in France

IEU-OSP-JW2-15