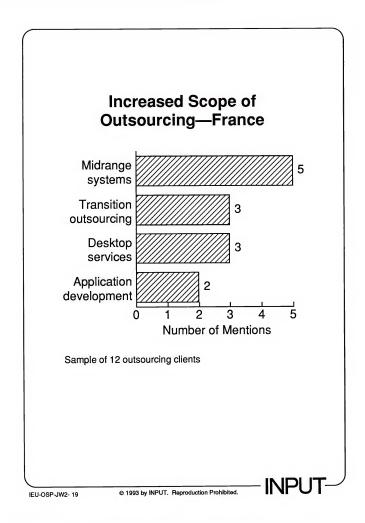

## **Outsourcing Business Development**

- Clients will increase their use of outsourcing (70%)
- · Clients will renew their outsourcing contracts (90%)
- Moderate vendor loyalty in France

IEU-OSP-JW2-15