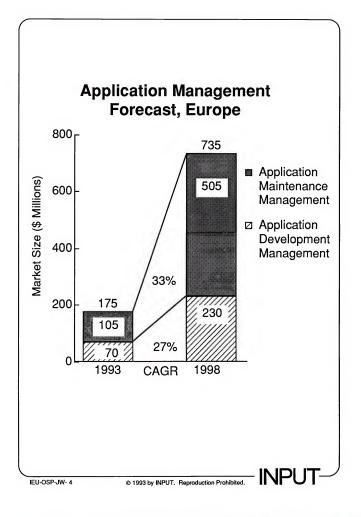

r 1993

IEU-OSP-JW-1

© 1993 by INPUT. Reproduction Prohibited.



# **Outsourcing Market—France**

|                       | Spend<br>(FF Bn) | 93-98<br>Growth (%) |
|-----------------------|------------------|---------------------|
| Total IT              | 324.0            | 1                   |
| Software and Services | 105.0            | 7                   |
| Outsourcing           | 4.2              | 21                  |

IEU-OSP-JW-2

© 1993 by INPUT. Reproduction Prohibited.







# **IS Environment**

| "Traditional" | "Downsized"   |  |
|---------------|---------------|--|
| Mainframe     | Client/server |  |
| Shared        | Dedicated     |  |
| Remote        | Local         |  |
| IS operated   | User operated |  |

ID-96

© 1993 by INPUT. Reproduction Prohibited.











# Key Opportunities Outsourcing Europe

- Infrastructure not data centre management
- · Business benefit not cost saving

IEU-OSP-JW-5

© 1993 by INPUT. Reproduction Prohibited.







# High Growth Sectors Outsourcing

- Distribution
- Transportation
- Government?

IEU-OSP-JW- 6

© 1993 by INPUT. Reproduction Prohibited.



# Major Outsourcing Contracts 1992-1993

| Client                        | Vendor           | Contract<br>Value (\$ M) | Number<br>of Years |
|-------------------------------|------------------|--------------------------|--------------------|
| Kooperativa<br>Forbundet (KF) | EDS              | 1,000                    | 10                 |
| East Midlands<br>Electricity  | Perot<br>Systems | 400                      | 12                 |
| Europcar