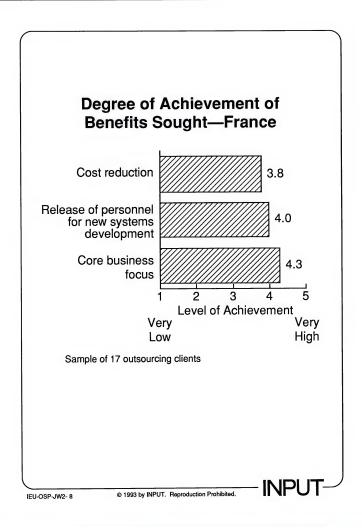

#### **Survey Methodology**

- Primarily managing directors and finance directors
- 47 Interviews
  - 20 United Kingdom
  - 17 France
  - 10 Germany

IEU-OSP-JW2- 3

© 1993 by INPUT. Reproduction Prohibited.

## **Outsourcing Business Development**

- Clients will increase their use of outsourcing (70%)
- · Clients will renew their outsourcing contracts (90%)
- Moderate vendor loyalty in France

IEU-OSP-JW2-15