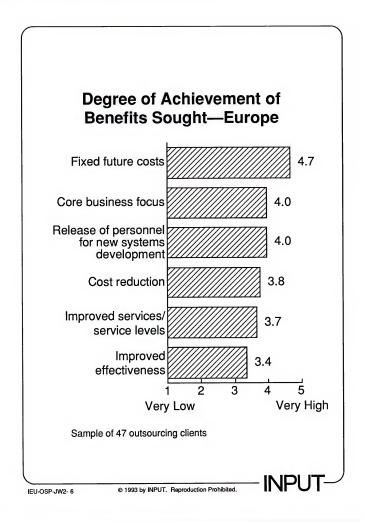

### **Survey Objectives**

- Identify satisfaction ratings
  - Overall
  - By service type
- Identify benefits sought and levels of achievement
- · Identify areas for improvement
- · Identify future service requirements

#### **Survey Methodology**

- Primarily managing directors and finance directors
- 47 Interviews
  - 20 United Kingdom
  - 17 France
  - 10 Germany

IEU-OSP-JW2- 3

© 1993 by INPUT. Reproduction Prohibited.