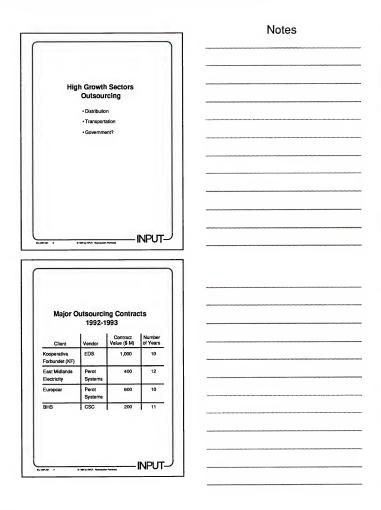

# High Growth Sectors Outsourcing

- Distribution
- Transportation
- Government?

IEU-OSP-JW- 6

© 1993 by INPUT. Reproduction Prohibited.

# Major Outsourcing Contracts 1992-1993

| Client                        | Vendor           | Contract<br>Value (\$ M) | Number<br>of Years |
|-------------------------------|------------------|--------------------------|--------------------|
| Kooperativa<br>Forbundet (KF) | EDS              | 1,000                    | 10                 |
| East Midlands<br>Electricity  | Perot<br>Systems | 400                      | 12                 |
| Europcar                      | Perot<br>Systems | 600                      | 10                 |
| BHS                           | CSC              | 200                      | 11                 |