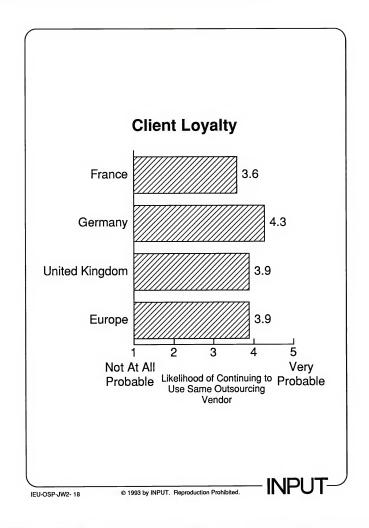

## **Outsourcing Business Development**

- Clients will increase their use of outsourcing (70%)
- · Clients will renew their outsourcing contracts (90%)
- Moderate vendor loyalty in France

IEU-OSP-JW2-15