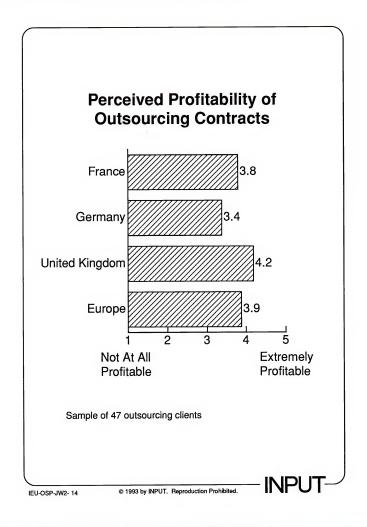

## **Outsourcing Business Development**

- Clients will increase their use of outsourcing (70%)
- · Clients will renew their outsourcing contracts (90%)
- Moderate vendor loyalty in France

IEU-OSP-JW2-15