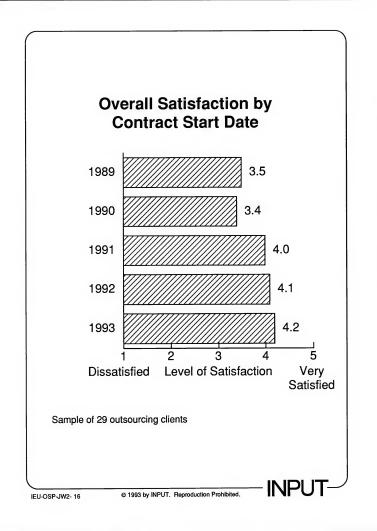

## **Outsourcing Business Development**

- Clients will increase their use of outsourcing (70%)
- · Clients will renew their outsourcing contracts (90%)
- Moderate vendor loyalty in France

IEU-OSP-JW2-15