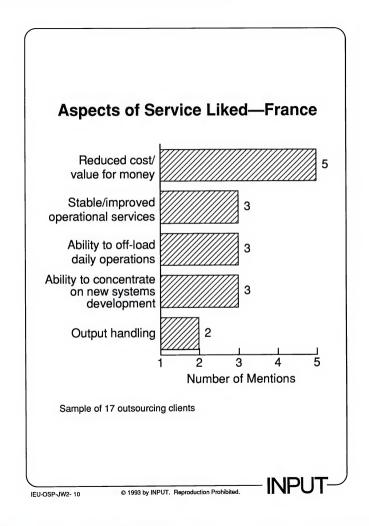

#### **Survey Methodology**

- Primarily managing directors and finance directors
- 47 Interviews
  - 20 United Kingdom
  - 17 France
  - 10 Germany

IEU-OSP-JW2- 3

© 1993 by INPUT. Reproduction Prohibited.