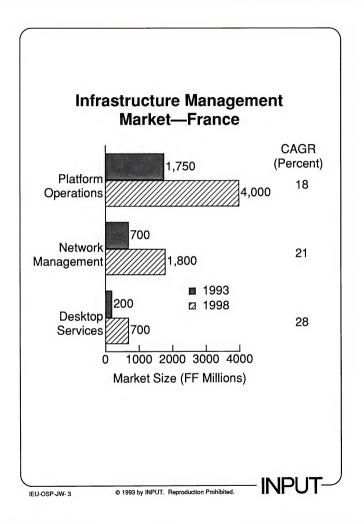

# **Outsourcing Market—France**

|                       | Spend<br>(FF Bn) | 93-98<br>Growth (%) |
|-----------------------|------------------|---------------------|
| Total IT              | 324.0            | 1                   |
| Software and Services | 105.0            | 7                   |
| Outsourcing           | 4.2              | 21                  |