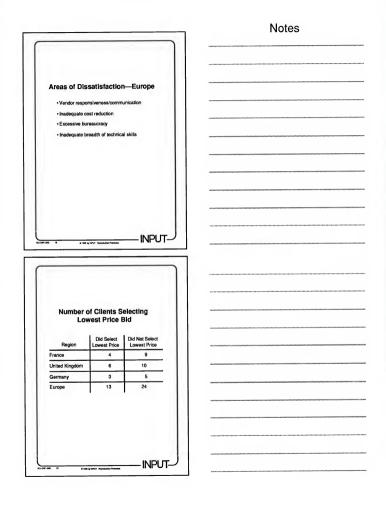

#### Areas of Dissatisfaction—Europe

- · Vendor responsiveness/communication
- Inadequate cost reduction
- Excessive bureaucracy
- · Inadequate breadth of technical skills

IEU-OSP-JW2-12

© 1993 by INPUT. Reproduction Prohibited.

## Number of Clients Selecting Lowest Price Bid

| Region         | Did Select<br>Lowest Price | Did Not Select<br>Lowest Price |
|----------------|----------------------------|--------------------------------|
| France         | 4                          | 9                              |
| United Kingdom | 6                          | 10                             |
| Germany        | 3                          | 5                              |
| Europe         | 13                         | 24                             |