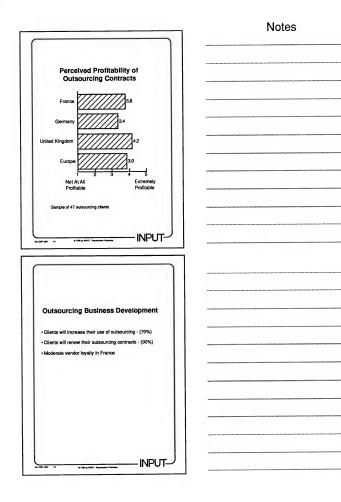

## **Outsourcing Business Development**

- Clients will increase their use of outsourcing (70%)
- · Clients will renew their outsourcing contracts (90%)
- Moderate vendor loyalty in France

IEU-OSP-JW2-15