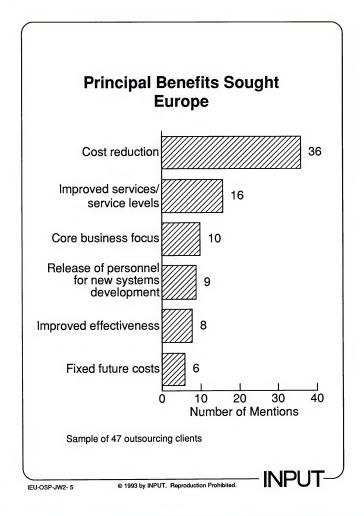

### **Survey Objectives**

- Identify satisfaction ratings
  - Overall
  - By service type
- Identify benefits sought and levels of achievement
- · Identify areas for improvement
- · Identify future service requirements

#### **Survey Methodology**

- Primarily managing directors and finance directors
- 47 Interviews
  - 20 United Kingdom
  - 17 France
  - 10 Germany

IEU-OSP-JW2- 3

© 1993 by INPUT. Reproduction Prohibited.