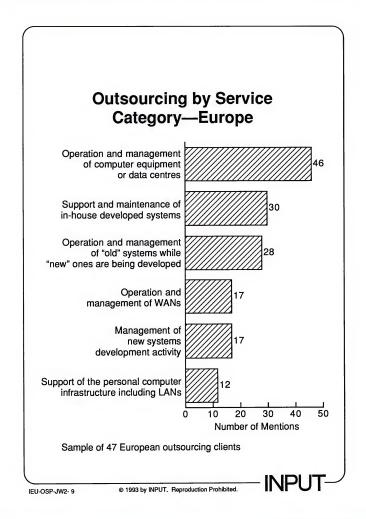

#### **Survey Methodology**

- Primarily managing directors and finance directors
- 47 Interviews
  - 20 United Kingdom
  - 17 France
  - 10 Germany

IEU-OSP-JW2- 3

© 1993 by INPUT. Reproduction Prohibited.