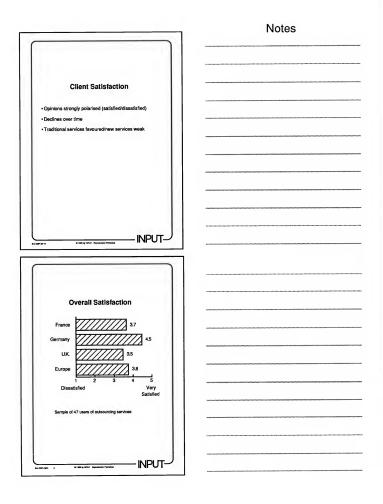

## **Client Satisfaction**

- Opinions strongly polarised (satisfied/dissatisfied)
- Declines over time
- Traditional services favoured/new services weak

IEU-OSP-BF-11

© 1993 by INPUT. Reproduction Prohibited.