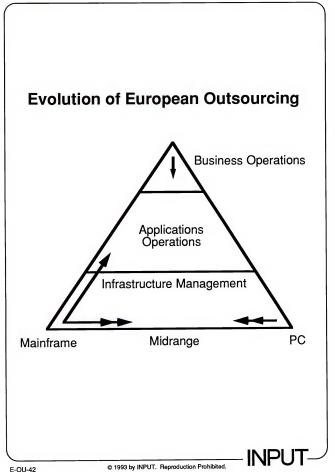

# **IS Environment**

| "Traditional" | "Downsized"   |  |
|---------------|---------------|--|
| Mainframe     | Client/server |  |
| Shared        | Dedicated     |  |
| Remote        | Local         |  |
| IS operated   | User operated |  |