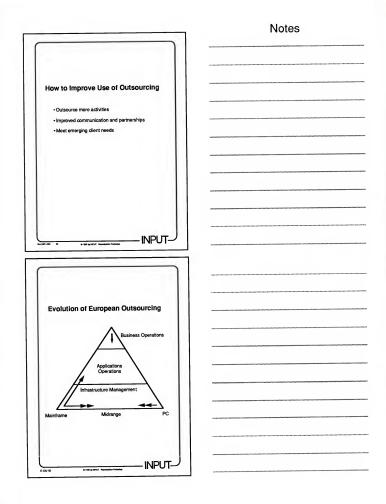

## How to Improve Use of Outsourcing

- Outsource more activities
- Improved communication and partnerships
- Meet emerging client needs

© 1993 by INPUT. Reproduction Prohibited.

INPUT