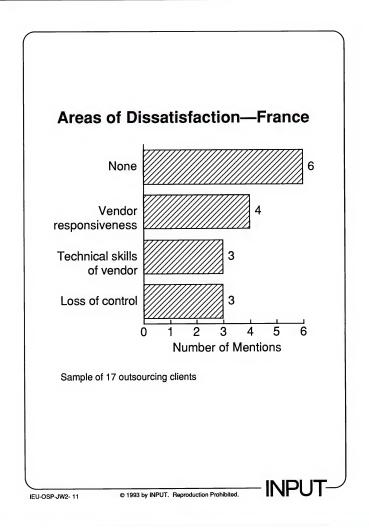

#### Areas of Dissatisfaction—Europe

- · Vendor responsiveness/communication
- Inadequate cost reduction
- Excessive bureaucracy
- · Inadequate breadth of technical skills

IEU-OSP-JW2-12

© 1993 by INPUT. Reproduction Prohibited.