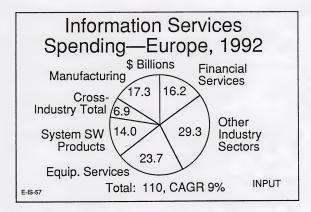

| Notes |  |  |
|-------|--|--|
|       |  |  |
|       |  |  |
|       |  |  |
|       |  |  |
|       |  |  |
|       |  |  |

INPUT

| Information Services<br>Spending—Europe, 1992 |          |  |  |  |
|-----------------------------------------------|----------|--|--|--|
| CAGR (%)                                      |          |  |  |  |
| Manufacturing                                 | 11       |  |  |  |
| Financial Services                            | 11       |  |  |  |
| Other Industry Sectors                        | 11       |  |  |  |
| Equipment Services                            | 3        |  |  |  |
| System Software Products                      | 7        |  |  |  |
| Cross-Industry Total                          | 12 INPUT |  |  |  |