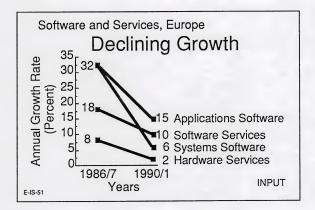

>Spending—France, 1992 |                     |  |  |  |
|-----------------------------------------------|---------------------|--|--|--|
| CAGR (%)                                      |                     |  |  |  |
| Manufacturing                                 | 10                  |  |  |  |
| Financial Services                            | 11                  |  |  |  |
| Other Industry Sectors                        | 11                  |  |  |  |
| Equipment Services                            | 2                   |  |  |  |
| System Software Products                      | 7                   |  |  |  |
| Cross-Industry Total                          | 13 <sub>INPUT</sub> |  |  |  |
| E-IS-60                                       | INFUT               |  |  |  |



10/14/92







© 1992 by INPUT. Reproduction Prohibited.





| Notes |  |  |  |
|-------|--|--|--|
|       |  |  |  |
|       |  |  |  |
|       |  |  |  |
|       |  |  |  |
|       |  |  |  |
|       |  |  |  |

© 1992 by INPUT. Reproduction Prohibited.