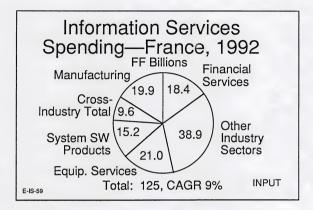

| Information Services<br>Spending—France, 1992 |                     |  |  |  |
|-----------------------------------------------|---------------------|--|--|--|
| CAGR (%)                                      |                     |  |  |  |
| Manufacturing                                 | 10                  |  |  |  |
| Financial Services                            | 11                  |  |  |  |
| Other Industry Sectors                        | 11                  |  |  |  |
| Equipment Services                            | 2                   |  |  |  |
| System Software Products                      | 7                   |  |  |  |
| Cross-Industry Total                          | 13 <sub>INPUT</sub> |  |  |  |
| E-IS-60                                       | INFUT               |  |  |  |