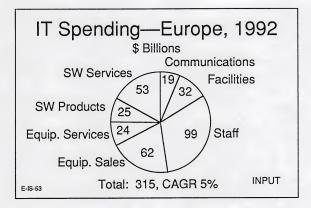

© 1992 by INPUT. Reproduction Prohibited.

| IT Spending—Europe, 1992 |          |  |
|--------------------------|----------|--|
|                          | CAGR (%) |  |
| Communications           | 8        |  |
| Facilities               | 1        |  |
| Staff                    | 3        |  |
| Equipment Sales          | 2        |  |
| Equipment Services       | 3        |  |
| Software Products        | 11       |  |
| Software Services        | 11 INPUT |  |