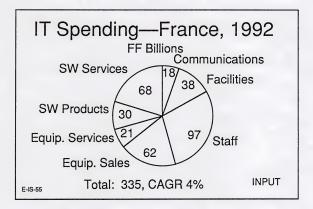

10/14/92

| IT Spending—France, 1992 |          |  |  |  |
|--------------------------|----------|--|--|--|
|                          | CAGR (%) |  |  |  |
| Communications           | 6        |  |  |  |
| Facilities               | 1        |  |  |  |
| Staff                    | 1        |  |  |  |
| Equipment Sales          | 1        |  |  |  |
| Equipment Services       | 2        |  |  |  |
| Software Products        | 10       |  |  |  |
| Software Services        | 11 INPUT |  |  |  |
| E-IS-56                  |          |  |  |  |