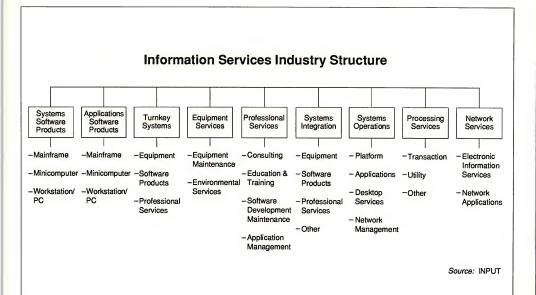

|       |  |
|       |  |
|       |  |

INPUT



| Software and Services—Europe, 1991<br>Changing Market Shares |    |       |
|--------------------------------------------------------------|----|-------|
| (Percent)                                                    |    |       |
| Vendor's Business 1981 1991                                  |    |       |
| Equipment Vendor                                             | 39 | 35    |
| Maintenance                                                  | 0  | 2     |
| Distribution                                                 | 0  | 1     |
| Telecommunications 0 1                                       |    | 1     |
| E-IS-48                                                      |    | INPUT |



© 1992 by INPUT. Reproduction Prohibited.













| IT Spending—Europe, 1992 |          |  |
|--------------------------|----------|--|
|                          | CAGR (%) |  |
| Communications           | 8        |  |
| Facilities               | 1        |  |
| Staff                    | 3        |  |
| Equipment Sales          | 2        |  |
| Equipment Services       | 3        |  |
| Software Products        | 11       |  |
| Software Services        | 11 INPUT |  |



10/14/92









| IT Spending—France, 1992 |          |  |  |  |
|--------------------------|----------|--|--|--|
|                          | CAGR (%) |  |  |  |
| Communications           | 6        |  |  |  |
| Facilities               | 1        |  |  |  |
| Staff                    | 1        |  |  |  |
| Equipment Sales          | 1        |  |  |