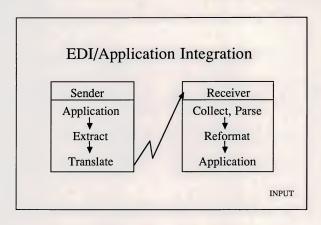

#### EDI/Application Integration

P.S. Firms Can Assist

EDI a Starting Point for Total Operational Improvements

| NOTES:      |  |
|-------------|--|
|             |  |
|             |  |
|             |  |
|             |  |
| ECON-VW-12a |  |