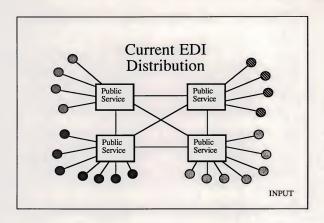

# Electronic Data Intertrends

North America

Victor S. Wheatman Manager, EDI Program—U.S. INPUT

| NOTES:     |  |  |
|------------|--|--|
|            |  |  |
|            |  |  |
| ECO4-VW2-2 |  |  |