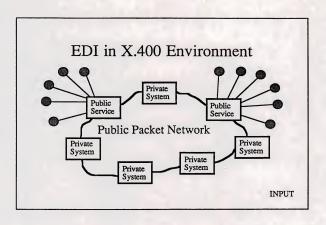

#### X.400 Benefits E-Mail and EDI

- Reliable Intersystem Transport
- · Electronic Audit Trail
- · Electronic Directories

| NOTES:       |  |  |    |
|--------------|--|--|----|
|              |  |  | 11 |
|              |  |  | ¢  |
|              |  |  |    |
| MPRE89-EDI-1 |  |  |    |