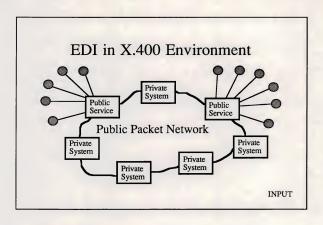

### X.400 Benefits E-Mail and EDI

- Reliable Intersystem Transport
- · Electronic Audit Trail
- · Electronic Directories

| NOTES:     |  |       |
|------------|--|-------|
|            |  |       |
|            |  |       |
|            |  |       |
|            |  |       |
|            |  |       |
|            |  |       |
|            |  |       |
|            |  | 7 - 1 |
| ECO4-VW2-8 |  |       |

#### X.400 Benefits E-Mail and EDI

- Reliable Intersystem Transport
- · Electronic Audit Trail
- · Electronic Directories

| NOTES:       |  |  |    |
|--------------|--|--|----|
|              |  |  | 11 |
|              |  |  | ¢  |
|              |  |  |    |
| MPRE89-EDI-1 |  |  |    |