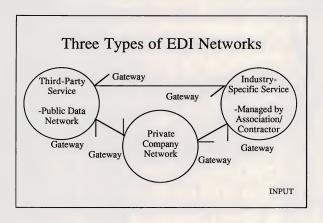

#### THREE TYPES OF EDI NETWORKS Third-Party Gateway Industry-Specific Service Service -Public Data -Managed by Association/ Network Gateway Contractor Gateway Private Company Network Gateway Gateway Gateway INPUT